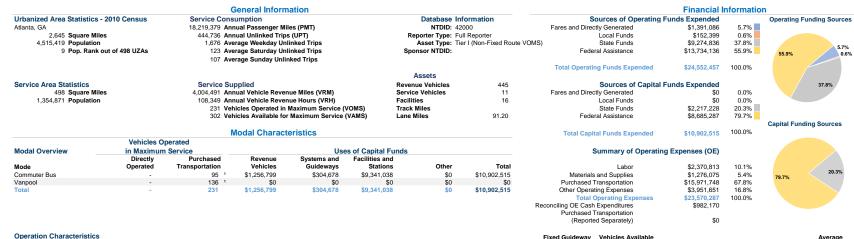

2021 Annual Agency Profile Mr. Jonathan Ravenelle STE 2300 (404) 893-3010 Atlanta, Ga 30303-1224

| Operation | Characteristics |
|-----------|-----------------|
| Operation | Characteristics |

|              | Operating      |                        | Uses of       | Annual          | Annual         | Annual Vehicle | Annual Vehicle | Directional | for Maximum | Vehicles Operated in | Percent        | Fleet Age in       |
|--------------|----------------|------------------------|---------------|-----------------|----------------|----------------|----------------|-------------|-------------|----------------------|----------------|--------------------|
| Mode         | Expenses       | Fare Revenues          | Capital Funds | Passenger Miles | Unlinked Trips | Revenue Miles  | Revenue Hours  | Route Miles | Service     | Maximum Service      | Spare Vehicles | Years <sup>a</sup> |
| Commuter Bus | \$21,617,270 1 | \$512,350 <sup>1</sup> | \$10,902,515  | 6,132,579       | 191,093        | 1,284,870      | 53,372         | 0.0         | 166         | 95 1                 | 74.7%          | 8.4                |
| Vanpool      | \$1,953,017 1  | \$1,620,649 1          | \$0           | 12,086,800      | 253,643        | 2,719,621      | 54,977         | 0.0         | 136         | 136 1                | 0.0%           | 1.1                |
| Total        | \$23,570,287   | \$2,132,999            | \$10,902,515  | 18,219,379      | 444,736        | 4,004,491      | 108,349        | 0.0         | 302         | 231                  | 23.5%          |                    |