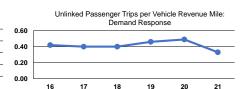

Unlinked Trips per

3.9

8.1

7.6

Vehicle Revenue Hour

Service Effectiveness

Unlinked Trips per

Vehicle Revenue Mile