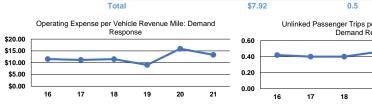

Bus

Demand Response

Operating Expenses per Unlinked

Passenger Trip

\$40.43

\$5.50

0.3

0.6

Unlinked Trips per

3.9

8.1

7.6

Vehicle Revenue Hour

Service Effectiveness

Unlinked Trips per

Vehicle Revenue Mile