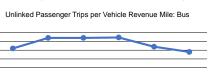

## Operating Expenses per Operating Expenses per Mode Vehicle Revenue Mile Vehicle Revenue Hour Demand Response \$13.33 \$158.48 \$3.07 \$44.76 Bus Total \$4.22 \$59.97

1.00

0.80

0.60

0.40

0.20

0.00

Mode

Bus

Demand Response

Operating Expenses per Unlinked

Passenger Trip

\$40.43

\$5.50

0.3

0.6