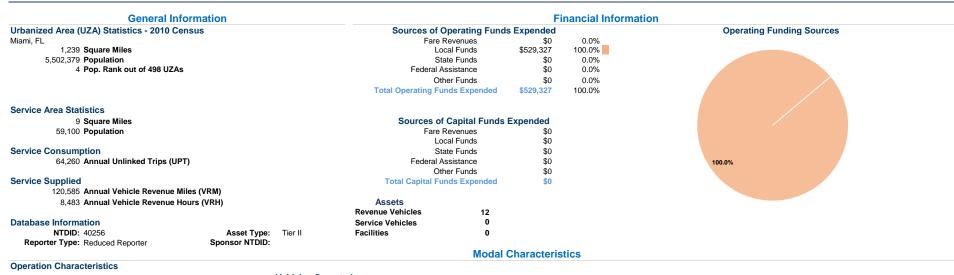

Unlinked Trips per

3.9

8.1

7.6

Vehicle Revenue Hour

Service Effectiveness

Unlinked Trips per

Vehicle Revenue Mile