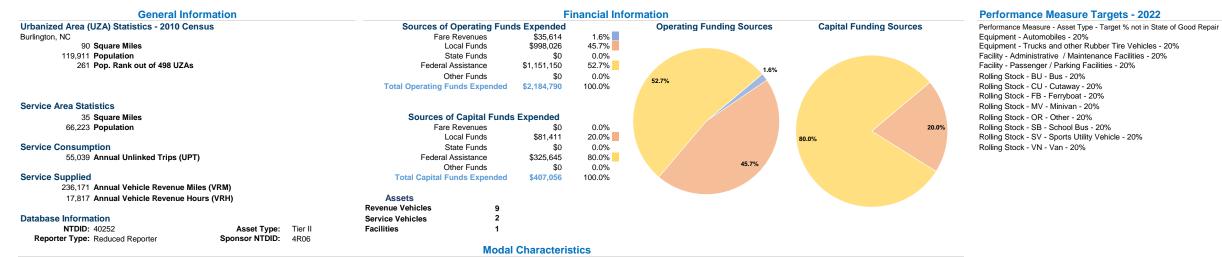

## Vehicles Operated

|                 | at Maximun           |                             |                          |                  |                             |                          |                                 |                                 |                                            |
|-----------------|----------------------|-----------------------------|--------------------------|------------------|-----------------------------|--------------------------|---------------------------------|---------------------------------|--------------------------------------------|
| Mode            | Directly<br>Operated | Purchased<br>Transportation | Operating<br>Expenses    | Fare<br>Revenues | Uses of<br>Capital<br>Funds | Annual<br>Unlinked Trips | Annual Vehicle<br>Revenue Miles | Annual Vehicle<br>Revenue Hours | Average Fleet Age<br>in Years <sup>a</sup> |
| Demand Response | -                    | 2 1                         | \$155,004 <sup>1</sup>   | \$9,058          | \$0 <sup>1</sup>            | 4,946                    | 26,432                          | 1,204                           | 5.0                                        |
| Bus             | -                    | 5 <sup>1</sup>              | \$1,883,028 <sup>1</sup> | \$26,556         | \$407,056 <sup>1</sup>      | 50,093                   | 209,739                         | 16,613                          | 6.0                                        |
| Total           | -                    | 7                           | \$2,038,032              | \$35,614         | \$407,056                   | 55,039                   | 236,171                         | 17,817                          |                                            |