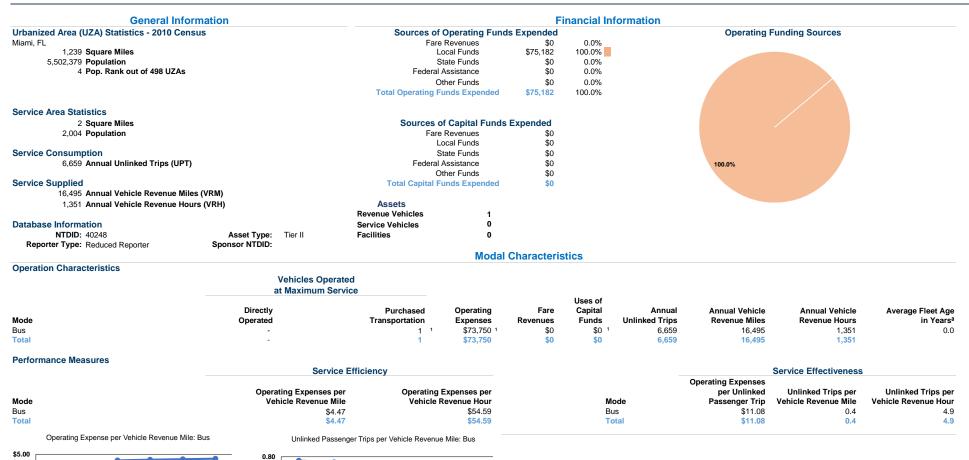

Town of Hillsboro Beach http://www.townofhillsborobeach.com/206/community-shuttle-schedu 1210 Hillsboro Mile

2021 Annual Agency Profile Pompano Beach, FI 33062-1420

21

<sup>1</sup>Includes data for a contract with another reporter.

0.60

0.40

0.20

0.00