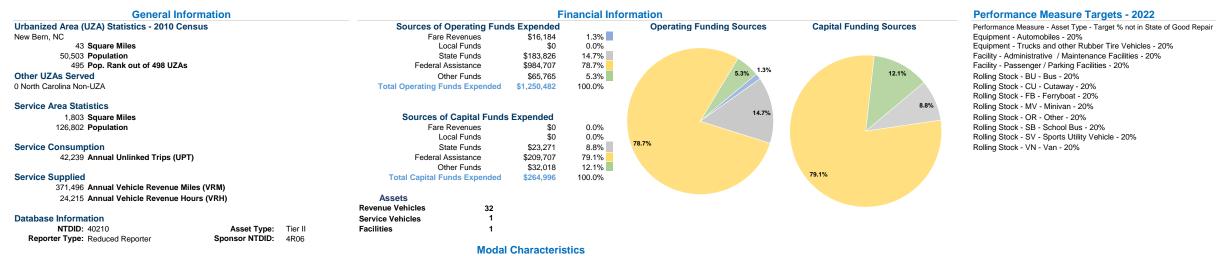

**Operation Characteristics** 

Vehicles Operated at Maximum Service

|                 | at Waximu            |                             |                       |                  |                             |                          |                                 |                                 |                                            |
|-----------------|----------------------|-----------------------------|-----------------------|------------------|-----------------------------|--------------------------|---------------------------------|---------------------------------|--------------------------------------------|
| Mode            | Directly<br>Operated | Purchased<br>Transportation | Operating<br>Expenses | Fare<br>Revenues | Uses of<br>Capital<br>Funds | Annual<br>