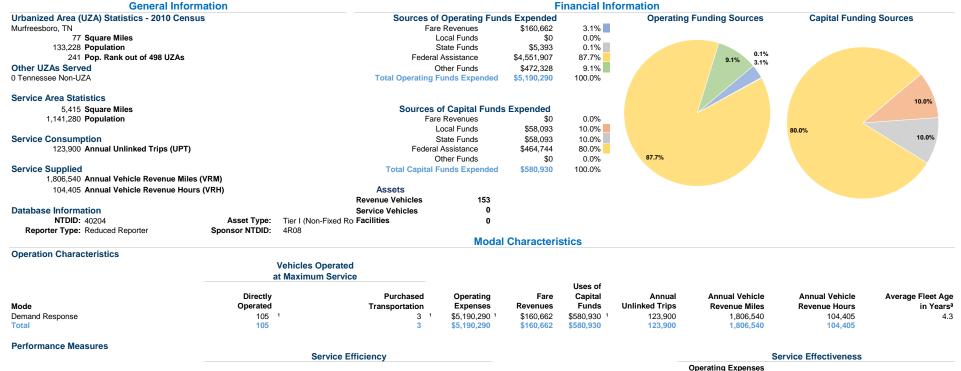

Mid-Cumberland Human Resource Agency 2021 Annual Agency Profile

per Unlinked

\$41.89

\$41.89

Passenger Trip

Mode

Total

Demand Response

Unlinked Trips per

0.1

0.1

Vehicle Revenue Mile

1101 Kermit Dr Ste 300 Suite 300 Nashville, Tn 37217-5109 Mrs. Anna Perry (615) 517-8940

Operating Expenses per

Vehicle Revenue Hour

\$49.71

## Notes:

Mode

Total

\$4.00

\$3.00

\$2.00

\$1.00

\$0.00

Demand Response

aDemand Response - Taxi (DR/TX) and non-dedicated fleets do not report fleet age data.

18

19 20 21

16 17

Operating Expense per Vehicle Revenue Mile: Demand

Response

<sup>1</sup>Includes data for a contract with another reporter.

\*This agency has a purchased transportation relationship in which they sell service to City of Murfreesboro (NTDID: 40186), and in which the data are captured in this report for mode DR/DO.

13

0.08

0.06

0.04

0.02

0.00

Operating Expenses per

Vehicle Revenue Mile

\$2.87

Unlinked Passenger Trips per Vehicle Revenue Mile:

Demand Response

16 17

\*This agency has a purchased transportation relationship in which they buy service from Prospect Inc. (NTDID: Entity that Does Not Report to NTD), and in which the data are captured in this report for mode DR/PT.

Unlinked Trips per

1.2

1.2

Vehicle Revenue Hour

Rolling Stock - VN - Van - 25%