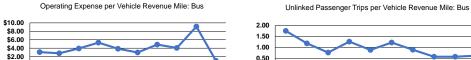

## **Performance Measures**

| Mada            | Operating Expenses per | Operating Expenses per |  |  |  |
|-----------------|------------------------|------------------------|--|--|--|
| Mode            | Vehicle Revenue Mile   | Vehicle Revenue Hour   |  |  |  |
| Demand Response | \$1.84                 | \$6.47                 |  |  |  |
| Bus             | \$1.00                 | \$7.25                 |  |  |  |
| Total           | \$1.42                 | \$6.73                 |  |  |  |