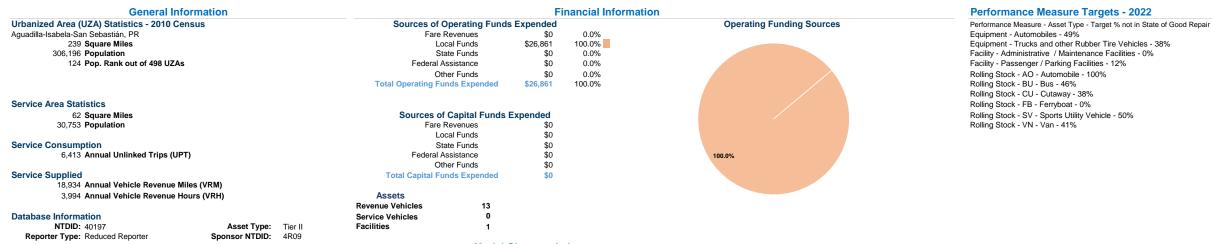

## **Vehicles Operated** at Maximum Service

|                 |          |                |           |          | Uses of |                |                |                |                       |
|-----------------|----------|----------------|-----------|----------|---------|----------------|----------------|----------------|-----------------------|
|                 | Directly | Purchased      | Operating | Fare     | Capital | Annual         | Annual Vehicle | Annual Vehicle | Average Fleet Age     |
| Mode            | Operated | Transportation | Expenses  | Revenues | Funds   | Unlinked Trips | Revenue Miles  | Revenue Hours  | in Years <sup>a</sup> |
| Demand Response | 2        | -              | \$17,392  | \$0      | \$0     | 581            | 9,465          | 2,688          | 9.0                   |
| Bus             | 5        | -              | \$9,469   | \$0      | \$0     | 5,832          | 9,469          | 1,306          | 9.8                   |
| Total           | 7        | -              | \$26,861  | \$0      | \$0     | 6,413          | 18,934         | 3,994          |                       |

## **Performance Measures**

| Mada            | Operating Expenses per | Operating Expenses per |  |  |  |
|-----------------|------------------------|------------------------|--|--|--|
| Mode            | Vehicle Revenue Mile   | Vehicle Revenue Hour   |  |  |  |
| Demand Response | \$1.84                 | \$6.47                 |  |  |  |
| Bus             | \$1.00                 | \$7.25                 |  |  |  |
| Total           | \$1.42                 | \$6.73                 |  |  |  |

Service Efficiency

Mode

Bus

Total

Demand Response

0.1

0.6

0.3

Unlinked Trips per

0.2

4.5

1.6

Vehicle Revenue Hour

Service Effectiveness

Unlinked Trips per

Vehicle Revenue Mile

Operating Expenses per Unlinked

Passenger Trip

\$29.93

\$1.62

\$4.19

**Performance Measure Targets - 2022** 

\$0.00

12