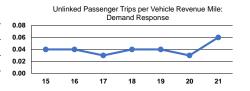

Service Efficiency

Mode

Bus

Total

Demand Response

0.1

0.6

0.3

Unlinked Trips per

0.2

4.5

1.6

Vehicle Revenue Hour

Service Effectiveness

Unlinked Trips per

Vehicle Revenue Mile