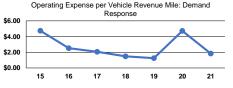

## **Performance Measures**

| Mada            | Operating Expenses per | Operating Expenses per |  |  |  |
|-----------------|------------------------|------------------------|--|--|--|
| Mode            | Vehicle Revenue Mile   | Vehicle Revenue Hour   |  |  |  |
| Demand Response | \$1.84                 | \$6.47                 |  |  |  |
| Bus             | \$1.00                 | \$7.25                 |  |  |  |
| Total           | \$1.42                 | \$6.73                 |  |  |  |