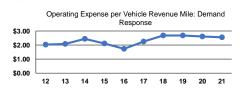

|                 | Service Effectiveness                                |                                            |                                            |
|-----------------|------------------------------------------------------|--------------------------------------------|--------------------------------------------|
| Mode            | Operating Expenses<br>per Unlinked<br>Passenger Trip | Unlinked Trips per<br>Vehicle Revenue Mile | Unlinked Trips per<br>Vehicle Revenue Hour |
| Demand Response | \$24.05                                              | 0.1                                        | 1.5                                        |
| Total           | \$24.05                                              | 0.1                                        | 1.5                                        |