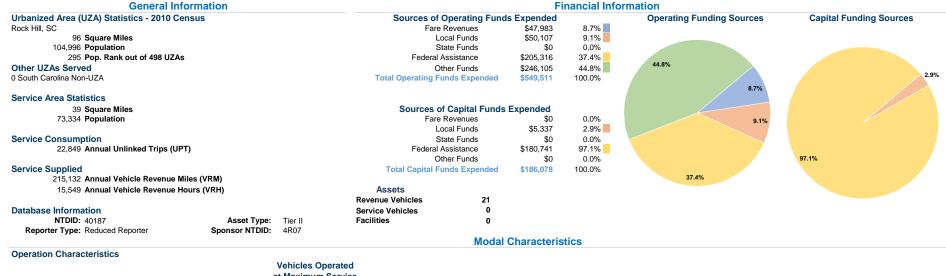

## Service Efficiency

| Operating Expenses per | Operating Expenses per |
|------------------------|------------------------|
| Vehicle Revenue Mile   | Vehicle Revenue Hour   |
| \$2.55                 | \$35.34                |
| <b>\$2.55</b>          | \$35.34                |

|                 | Service Effectiveness                                |                                            |                                            |
|-----------------|------------------------------------------------------|--------------------------------------------|--------------------------------------------|
| Mode            | Operating Expenses<br>per Unlinked<br>Passenger Trip | Unlinked Trips per<br>Vehicle Revenue Mile | Unlinked Trips per<br>Vehicle Revenue Hour |
| Demand Response | \$24.05                                              | 0.1                                        | 1.5                                        |
| Total           | \$24.05                                              | 0.1                                        | 1.5                                        |