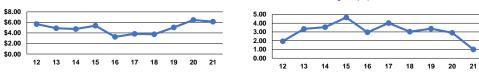

# **Performance Measures**

| Mode            | Operating Expenses per<br>Vehicle Revenue Mile | Operating Expenses per<br>Vehicle Revenue Hour |  |  |  |  |
|-----------------|------------------------------------------------|------------------------------------------------|--|--|--|--|
| Demand Response | \$6.63                                         | \$38.99                                        |  |  |  |  |
| Bus             | \$6.13                                         | \$28.68                                        |  |  |  |  |