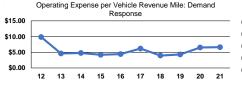

# **Vehicles Operated** at Maximum Service

Service Efficiency

|                 |          |                |           |          | Uses of |                |                |                |                       |
|-----------------|----------|----------------|-----------|----------|---------|----------------|----------------|----------------|-----------------------|
|                 | Directly | Purchased      | Operating | Fare     | Capital | Annual         | Annual Vehicle | Annual Vehicle | Average Fleet Age     |
| Mode            | Operated | Transportation | Expenses  | Revenues | Funds   | Unlinked Trips | Revenue Miles  | Revenue Hours  | in Years <sup>a</sup> |
| Demand Response | 3        | -              | \$93,189  | \$0      | \$0     | 2,808          | 14,054         | 2,390          | 12.3                  |
| Bus             | 9        | -              | \$420,407 | \$0      | \$0     | 68,719         | 68,605         | 14,659         | 6.7                   |
| Total           | 12       | -              | \$513,596 | \$0      | \$0     | 71,527         | 82,659         | 17,049         |                       |