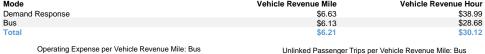

# **Performance Measures**

| Mode            | Operating Expenses per<br>Vehicle Revenue Mile | Operating Expenses per<br>Vehicle Revenue Hour |  |  |  |  |
|-----------------|------------------------------------------------|------------------------------------------------|--|--|--|--|
| Demand Response | \$6.63                                         | \$38.99                                        |  |  |  |  |
| Bus             | \$6.13                                         | \$28.68                                        |  |  |  |  |