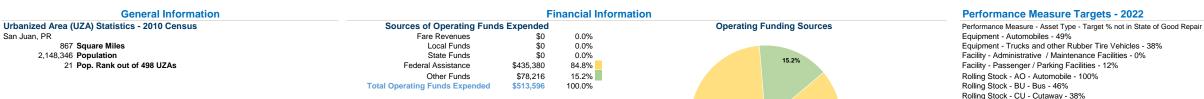

# **Sources of Capital Funds Expended**

Fare Revenues Local Funds \$0 State Funds \$0 Federal Assistance \$0 Other Funds \$0 **Total Capital Funds Expended** 

# **Vehicles Operated** at Maximum Service

Service Efficiency

|                 |          |                |           |          | Uses of |                |                |                |                       |
|-----------------|----------|----------------|-----------|----------|---------|----------------|----------------|----------------|-----------------------|
|                 | Directly | Purchased      | Operating | Fare     | Capital | Annual         | Annual Vehicle | Annual Vehicle | Average Fleet Age     |
| Mode            | Operated | Transportation | Expenses  | Revenues | Funds   | Unlinked Trips | Revenue Miles  | Revenue Hours  | in Years <sup>a</sup> |
| Demand Response | 3        | -              | \$93,189  | \$0      | \$0     | 2,808          | 14,054         | 2,390          | 12.3                  |
| Bus             | 9        | -              | \$420,407 | \$0      | \$0     | 68,719         | 68,605         | 14,659         | 6.7                   |
| Total           | 12       | -              | \$513,596 | \$0      | \$0     | 71,527         | 82,659         | 17,049         |                       |

Operating Expenses per Unlinked

Passenger Trip

\$33.19

\$6.12

\$7.18

787-787-7095

Rolling Stock - FB - Ferryboat - 0%

Rolling Stock - VN - Van - 41%

Rolling Stock - SV - Sports Utility Vehicle - 50%

aDemand Response - Taxi (DR/TX) and non-dedicated fleets do not report fleet age data.