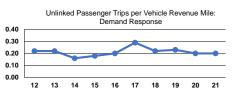

Mode

Bus

Total

Demand Response

0.2

1.0

0.9

Unlinked Trips per

1.2

4.7

4.2

Vehicle Revenue Hour

Service Effectiveness

Unlinked Trips per

Vehicle Revenue Mile

84.8%