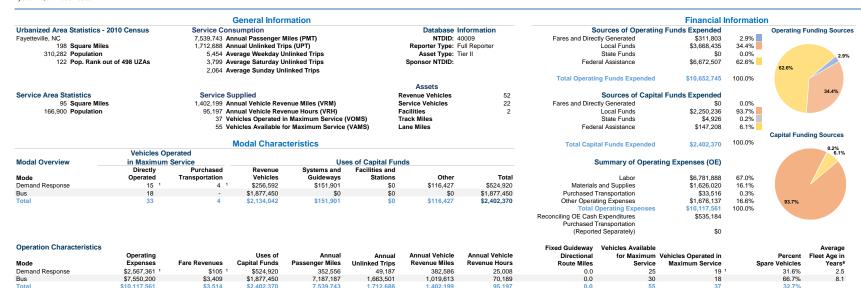

## City of Fayetteville dba Fayetteville Area System of Transit 2021 Annual Agency Profile

Mrs. Tyffany Neal (910) 433-1221

| Performance Measures              | Service Efficier                                 | Service Efficiency                             |                 | Service Effectiveness                    |                                                   |                                            |                                            |
|-----------------------------------|--------------------------------------------------|------------------------------------------------|-----------------|------------------------------------------|---------------------------------------------------|--------------------------------------------|--------------------------------------------|
| Mode                              | Operating Expenses per 0<br>Vehicle Revenue Mile | Operating Expenses per<br>Vehicle Revenue Hour | Mode            | Operating Expenses per<br>Passenger Mile | Operating Expenses per<br>Unlinked Passenger Trip | Unlinked Trips per<br>Vehicle Revenue Mile | Unlinked Trips per<br>Vehicle Revenue Hour |
| Demand Response                   | \$6.71                                           | \$102.66                                       | Demand Response | \$7.28                                   | \$52.20                                           | 0.1                                        | 2.0                                        |
| Bus                               | \$7.40                                           | \$107.57                                       | Bus             | \$1.05                                   | \$4.54                                            | 1.6                                        | 23.7                                       |
| Total                             | \$7.22                                           | \$106.28                                       | Total           | \$1.34                                   | \$5.91                                            | 1.2                                        | 18.0                                       |
| Operating Expense per Vehicle Rev | enue Operating Expense per Passenger Mile        | e: Unlinked Passenger Trip per Vehi            | cle Operating   | Expense per Vehicle Revenue              | Operating Expense per Pass                        | enger Mile: Unlinked Pas                   | senger Trip per Vehicle                    |