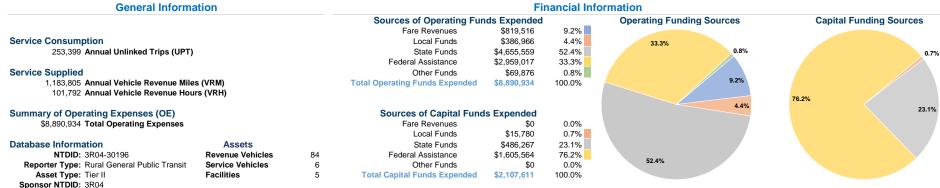

## **Vehicles Operated** at Maximum Service

| Mode            | Directly<br>Operated | Purchased<br>Transportation | Operating<br>Expenses | Fare<br>Revenues | Uses of Capital<br>Funds Annu | al Unlinked Trips | Annual Vehicle<br>Revenue Miles | Annual Vehicle<br>Revenue Hours |
|-----------------|----------------------|-----------------------------|-----------------------|------------------|-------------------------------|-------------------|---------------------------------|---------------------------------|
| Demand Response | 36                   | -                           | \$4,898,929           | \$437,630        | \$287,405                     | 91,146            | 586,554                         | 56,176                          |
| Bus             | 28                   | -                           | \$3,981,208           | \$381,886        | \$1,820,206                   | 162,253           | 597,251                         | 45,616                          |
| Vanpool         | -                    | -                           | \$10,797              | \$0              | \$0                           | 0                 | 0                               | 0                               |
| Total           | 64                   | -                           | \$8,890,934           | \$819,516        | \$2,107,611                   | 253,399           | 1,183,805                       | 101,792                         |