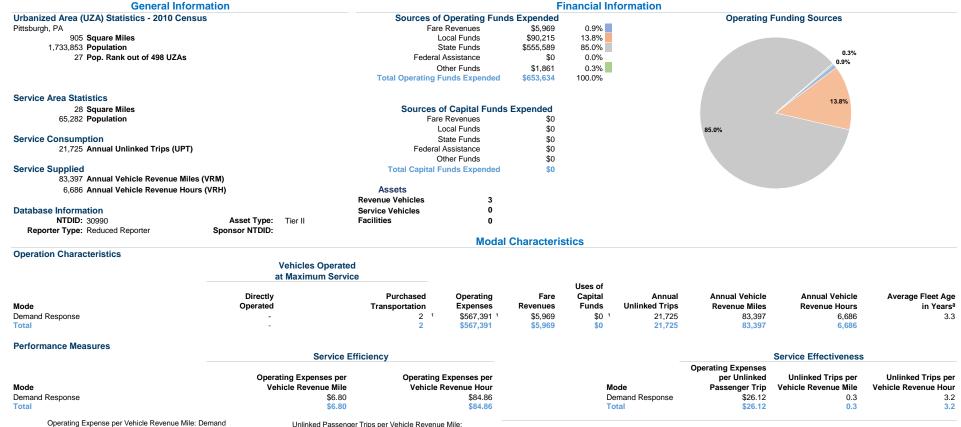

## Notes:

\$8.00

\$6.00

\$4.00 \$2.00

\$0.00

aDemand Response - Taxi (DR/TX) and non-dedicated fleets do not report fleet age data.

Response

<sup>1</sup>Includes data for a contract with another reporter.

0.60

0.40

0.20

0.00

Unlinked Passenger Trips per Vehicle Revenue Mile:

Demand Response

19