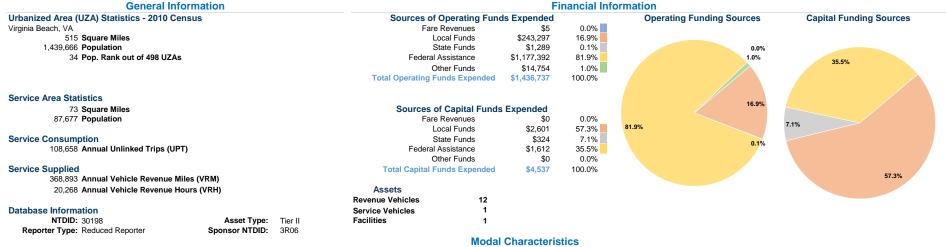

# **Vehicles Operated**

|                 | at Maximum | i Sei vice     |                        |          |                    |                |                |                |                       |
|-----------------|------------|----------------|------------------------|----------|--------------------|----------------|----------------|----------------|-----------------------|
|                 | Directly   | Purchased      | Operating              | Fare     | Uses of<br>Capital | Annual         | Annual Vehicle | Annual Vehicle | Average Fleet Age     |
| Mode            | Operated   | Transportation | Expenses               | Revenues | Funds              | Unlinked Trips | Revenue Miles  | Revenue Hours  | in Years <sup>a</sup> |
| Demand Response | -          | 2 1            | \$113,768 <sup>1</sup> | \$0      | \$359 1            | 1,919          | 15,153         | 1,605          | 3.0                   |
| Bus             | -          | 6 1            | \$1,322,969 1          | \$5      | \$4,178 1          | 106,739        | 353,740        | 18,663         | 3.0                   |
| Total           | -          | 8              | \$1,436,737            | \$5      | \$4,537            | 108,658        | 368,893        | 20,268         |                       |