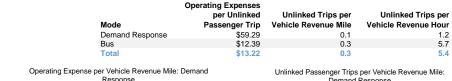

### **Performance Measures**

Operating Expense per Vehicle Revenue Mile: Bus

1.2

5.7

5.4

Service Effectiveness