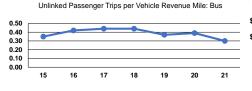

### **Performance Measures**

Operating Expense per Vehicle Revenue Mile: Bus

1.2

5.7

5.4

Service Effectiveness