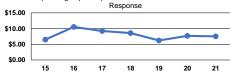

### **Performance Measures**

Operating Expense per Vehicle Revenue Mile: Bus

1.2

5.7

5.4

Service Effectiveness