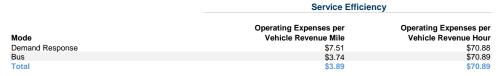

### **Performance Measures**

Operating Expense per Vehicle Revenue Mile: Bus

1.2

5.7

5.4

Service Effectiveness