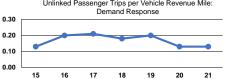

### **Performance Measures**

Operating Expense per Vehicle Revenue Mile: Bus

1.2

5.7

5.4

Service Effectiveness