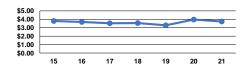

### **Performance Measures**

Operating Expense per Vehicle Revenue Mile: Bus

1.2

5.7

5.4

Service Effectiveness