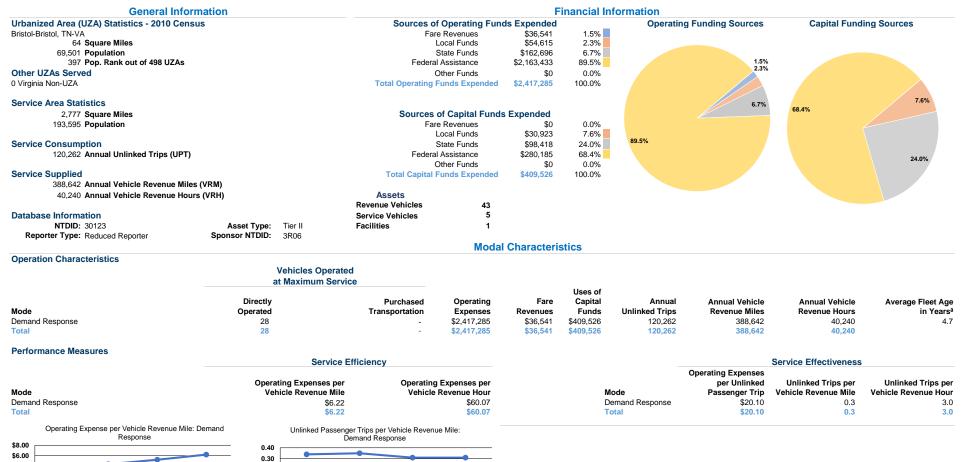

District Three Governmental Cooperative dba Mountain Lynx Transit 2021 Annual Agency Profile

4453 Lee Hwy Marion. Va 24354-4269



21

20

0.20

0.10

0.00

21

## **Performance Measure Targets - 2022**

Performance Measure - Asset Type - Target % not in State of Good Repair

N/A Crystal Anders

(276) 783-8157

Equipment - Automobiles - 25%

Equipment - Trucks and other Rubber Tire Vehicles - 25%

Facility - Administrative / Maintenance Facilities - 10% Facility - Passenger / Parking Facilities - 10%

Rolling Stock - AB - Articulated Bus - 15%

Rolling Stock - BR - Over-the-road Bus - 15%

Rolling Stock - BU - Bus - 10%

Rolling Stock - CU - Cutaway - 10%

Rolling Stock - MV - Minivan - 25%

Rolling Stock - VN - Van - 25%

## Notes:

\$4.00

\$2.00

\$0.00

aDemand Response - Taxi (DR/TX) and non-dedicated fleets do not report fleet age data.