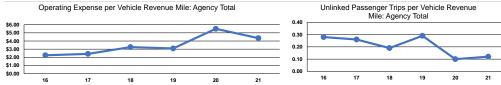

## Otsego County 2021 Annual Agency Profile

\$123,870

19,595

157,168

8,086

140 County Hwy 33 W Ste 2 Cooperstown, Ny 13326



## Performance Measures

Total



\$20.542

\$683,684

11



## Performance Measure Targets - 2022

Performance Measure - Asset Type - Target % not in State of Good Repair Equipment - Automobiles - 40%

Equipment - Automobiles - 4

Equipment - Trucks and other Rubber Tire Vehicles - 40%

Facility - Administrative / Maintenance Facilities - 15% Facility - Passenger / Parking Facilities - 0%

Rolling Stock - BR - Over-the-road Bus - 7%

Rolling Stock - BU - Bus - 21%

Rolling Stock - CU - Cutaway - 15%

Rolling Stock - MV - Minivan - 0%

Rolling Stock - SV - Sports Utility Vehicle - 0%

Rolling Stock - VN - Van - 0%