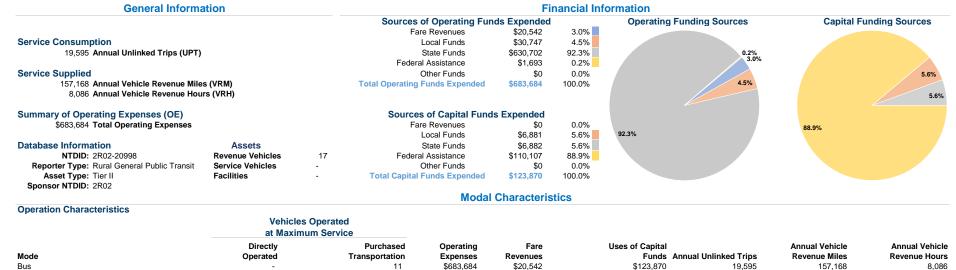

## Otsego County 2021 Annual Agency Profile

\$123,870

19,595

157,168

8,086

140 County Hwy 33 W Ste 2 Cooperstown, Ny 13326

## Performance Measures

Total

\$20.542

\$683,684

11