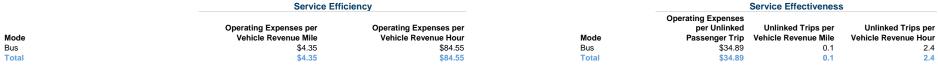

## Otsego County 2021 Annual Agency Profile

\$123,870

19,595

157,168

8,086

140 County Hwy 33 W Ste 2 Cooperstown, Ny 13326



## Performance Measures

Total



\$20.542

\$683,684

11



## Performance Measure Targets - 2022

Performance Measure - Asset Type - Target % not in State of Good Repair Equipment - Automobiles - 40%

Equipment - Automobiles - 4

Equipment - Trucks and other Rubber Tire Vehicles - 40%

Facility - Administrative / Maintenance Facilities - 15% Facility - Passenger / Parking Facilities - 0%

Rolling Stock - BR - Over-the-road Bus - 7%

Rolling Stock - BU - Bus - 21%

Rolling Stock - CU - Cutaway - 15%

Rolling Stock - MV - Minivan - 0%

Rolling Stock - SV - Sports Utility Vehicle - 0%

Rolling Stock - VN - Van - 0%