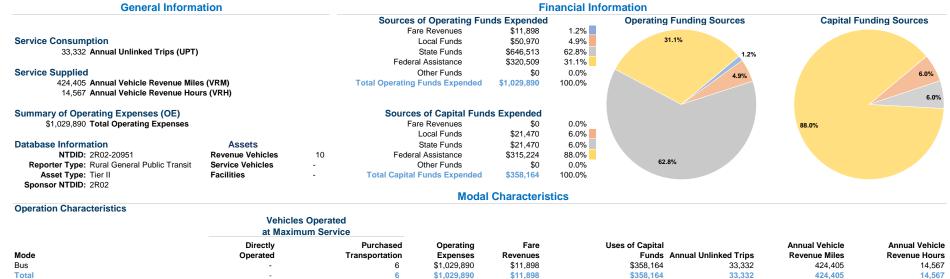

Service Effectiveness

Unlinked Trips per

0.1

0.1

Vehicle Revenue Mile

Unlinked Trips per

2.3

2.3

Vehicle Revenue Hour

**Operating Expenses** 

Mode

Bus

**Total** 

per Unlinked

\$30.90

\$30.90

Passenger Trip

7 Court St Belmont, Ny 14813-1044

**Performance Measures** 

Operating Expense per Vehicle Revenue Mile: Agency Total

Mode

Total

Bus

\$3.00 \$2.50 \$2.00 \$1.50 \$1.00

\$0.50 \$0.00



Operating Expenses per

Unlinked Passenger Trips per Vehicle Revenue Mile: Agency Total

Vehicle Revenue Hour

\$70.70

\$70.70

Service Efficiency

Operating Expenses per

Vehicle Revenue Mile

\$2.43

\$2.43

0.05

## **Performance Measure Targets - 2022**

Performance Measure - Asset Type - Target % not in State of Good Repair Equipment - Automobiles - 40%

Equipment - Trucks and other Rubber Tire Vehicles - 40%

Facility - Administrative / Maintenance Facilities - 15% Facility - Passenger / Parking Facilities - 0%

Rolling Stock - BR - Over-the-road Bus - 7%

Rolling Stock - BU - Bus - 21%

Rolling Stock - CU - Cutaway - 15%

Rolling Stock - MV - Minivan - 0%

Rolling Stock - SV - Sports Utility Vehicle - 0%

Rolling Stock - VN - Van - 0%