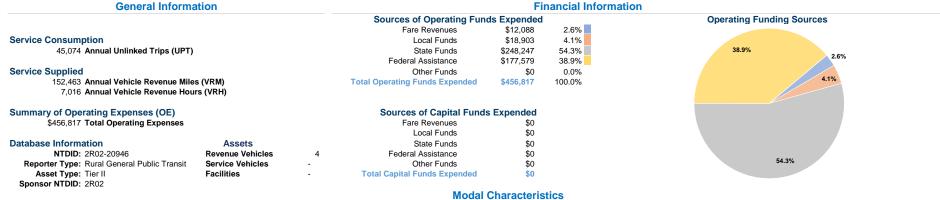

### **Vehicles Operated** at Maximum Service

|       | Directly | Purchased      | Operating | Fare     | Uses of Capital |                | Annual Vehicle | Annual Vehicle |
|-------|----------|----------------|-----------|----------|-----------------|----------------|----------------|----------------|
| Mode  | Operated | Transportation | Expenses  | Revenues | Funds Annual    | Unlinked Trips | Revenue Miles  | Revenue Hours  |
| Bus   | 4        | -              | \$456,817 | \$12,088 | \$0             | 45,074         | 152,463        | 7,016          |
| Total | 4        | _              | \$456.817 | \$12,088 | \$0             | 45.074         | 152.463        | 7.016          |