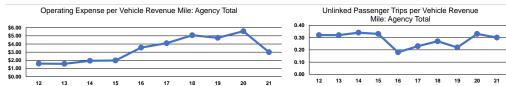

#### Service Efficiency

|       |                        |                        |       | Operating Expenses |                      |                      |
|-------|------------------------|------------------------|-------|--------------------|----------------------|----------------------|
|       | Operating Expenses per | Operating Expenses per |       | per Unlinked       | Unlinked Trips per   | Unlinked Trips per   |
| Mode  | Vehicle Revenue Mile   | Vehicle Revenue Hour   | Mode  | Passenger Trip     | Vehicle Revenue Mile | Vehicle Revenue Hour |
| Bus   | \$3.00                 | \$65.11                | Bus   | \$10.13            | 0.3                  | 6.4                  |
| Total | \$3.00                 | \$65.11                | Total | \$10.13            | 0.3                  | 6.4                  |