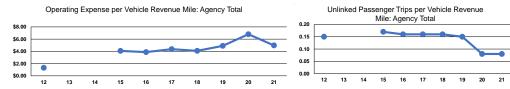

## Performance Measures

|                 | Service Effi           | ciency                 |                 |                    | Service Effectiveness |   |  |
|-----------------|------------------------|------------------------|-----------------|--------------------|-----------------------|---|--|
|                 |                        |                        |                 | Operating Expenses |                       |   |  |
|                 | Operating Expenses per | Operating Expenses per |                 | per Unlinked       | Unlinked Trips per    |   |  |
| Mode            | Vehicle Revenue Mile   | Vehicle Revenue Hour   | Mode            | Passenger Trip     | Vehicle Revenue Mile  | v |  |
| Demand Response | \$3.87                 | \$73.48                | Demand Response | \$33.92            | 0.1                   |   |  |
| Bus             | \$5.51                 | \$120.48               | Bus             | \$78.68            | 0.1                   |   |  |
| Total           | \$4.98                 | \$103.79               | Total           | \$59.08            | 0.1                   |   |  |
|                 |                        |                        |                 |                    |                       |   |  |