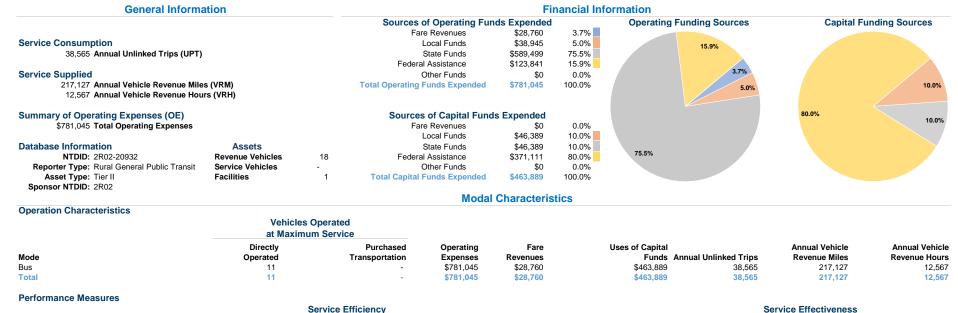

Mode

Total

Operating Expense per Vehicle Revenue Mile: Agency Total

Bus

\$4.00 \$3.00 \$2.00

\$1.00

**Essex County Department of Community Development** 2021 Annual Agency Profile

**Operating Expenses** 

Mode

Bus

**Total** 

per Unlinked

\$20.25

\$20.25

Passenger Trip

Unlinked Trips per

0.2

0.2

Vehicle Revenue Mile

Unlinked Trips per

3.1

3.1

Vehicle Revenue Hour

7551 Court St Elizabethtown, Ny 12932-0000

Operating Expenses per

Unlinked Passenger Trips per Vehicle Revenue Mile: Agency Total

Vehicle Revenue Hour

\$62.15

\$62.15

Operating Expenses per

Vehicle Revenue Mile

\$3.60

\$3.60

0.10