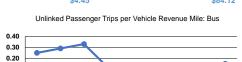

#### Operating Expenses per Operating Expenses per Mode Vehicle Revenue Mile Vehicle Revenue Hour Demand Response \$4.10 \$84.81 Bus \$4.80 \$83.54 \$84.12 Total

0.10

0.00 13 14 15 16

19 20 21

Service Efficiency

### Notes:

\$8.00

\$6.00

\$4.00

\$2.00

\$0.00

aDemand Response - Taxi (DR/TX) and non-dedicated fleets do not report fleet age data.

Operating Expense per Vehicle Revenue Mile: Bus