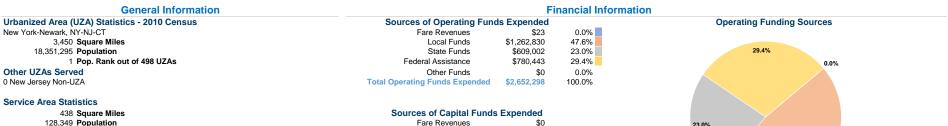

Local Funds Service Consumption State Funds 81,386 Annual Unlinked Trips (UPT) Federal Assistance Other Funds

Service Supplied **Total Capital Funds Expended** 595,970 Annual Vehicle Revenue Miles (VRM) 31,530 Annual Vehicle Revenue Hours (VRH)

### **Vehicles Operated** at Maximum Service

|                 | Directly                                                                                                                                                                                                                                                                                                                                                                                                                                                                                                                                                                                                                                                                                                                                                                                                                                                                                                                                                                                                                                                                                                                                                                                                                                                                                                                                                                                                                                                                                                                                                                                                                                                                                                                                                                                                                                                                                                                                                                                                                                                                                                                       | Purchased      | Operating     | Fare     | Uses of<br>Capital | Annual         | Annual Vehicle | Annual Vehicle | Average Fleet Age     |
|-----------------|--------------------------------------------------------------------------------------------------------------------------------------------------------------------------------------------------------------------------------------------------------------------------------------------------------------------------------------------------------------------------------------------------------------------------------------------------------------------------------------------------------------------------------------------------------------------------------------------------------------------------------------------------------------------------------------------------------------------------------------------------------------------------------------------------------------------------------------------------------------------------------------------------------------------------------------------------------------------------------------------------------------------------------------------------------------------------------------------------------------------------------------------------------------------------------------------------------------------------------------------------------------------------------------------------------------------------------------------------------------------------------------------------------------------------------------------------------------------------------------------------------------------------------------------------------------------------------------------------------------------------------------------------------------------------------------------------------------------------------------------------------------------------------------------------------------------------------------------------------------------------------------------------------------------------------------------------------------------------------------------------------------------------------------------------------------------------------------------------------------------------------|----------------|---------------|----------|--------------------|----------------|----------------|----------------|-----------------------|
| Mode            | Operated                                                                                                                                                                                                                                                                                                                                                                                                                                                                                                                                                                                                                                                                                                                                                                                                                                                                                                                                                                                                                                                                                                                                                                                                                                                                                                                                                                                                                                                                                                                                                                                                                                                                                                                                                                                                                                                                                                                                                                                                                                                                                                                       | Transportation | Expenses      | Revenues | Funds              | Unlinked Trips | Revenue Miles  | Revenue Hours  | in Years <sup>a</sup> |
| Demand Response | -                                                                                                                                                                                                                                                                                                                                                                                                                                                                                                                                                                                                                                                                                                                                                                                                                                                                                                                                                                                                                                                                                                                                                                                                                                                                                                                                                                                                                                                                                                                                                                                                                                                                                                                                                                                                                                                                                                                                                                                                                                                                                                                              | 11 1           | \$1,220,058 1 | \$17     | \$0 ¹              | 37,036         | 297,542        | 14,385         | 3.9                   |
| Bus             | -                                                                                                                                                                                                                                                                                                                                                                                                                                                                                                                                                                                                                                                                                                                                                                                                                                                                                                                                                                                                                                                                                                                                                                                                                                                                                                                                                                                                                                                                                                                                                                                                                                                                                                                                                                                                                                                                                                                                                                                                                                                                                                                              | 10 1           | \$1,432,240 1 | \$6      | \$0 <sup>1</sup>   | 44,350         | 298,428        | 17,145         | 4.1                   |
| Total           | and the second s | 21             | \$2,652,298   | \$23     | \$0                | 81.386         | 595.970        | 31.530         |                       |