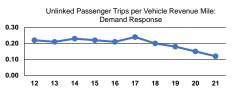

2.6

2.6

2.6

Vehicle Revenue Hour

47.6%

Service Effectiveness

Unlinked Trips per

Vehicle Revenue Mile