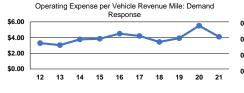

**Operating Expenses** 

per Unlinked

\$32.94

\$32.29

\$32.59

Passenger Trip