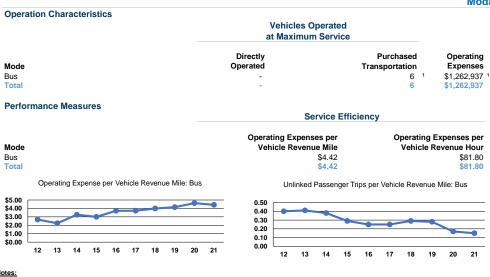

Bus

Annual

42,183

42,183

Unlinked Trips

**Annual Vehicle** 

**Revenue Miles** 

Operating Expenses per Unlinked

Passenger Trip

\$29.94

\$29.94

285,470

285,470

**Annual Vehicle** 

Revenue Hours

Service Effectiveness

Unlinked Trips per

Vehicle Revenue Mile

15.440

15,440

0.1

0.1

Average Fleet Age

Unlinked Trips per

Vehicle Revenue Hour

in Yearsa

5.6

2.7

2.7

Fare

Revenues

\$43,708