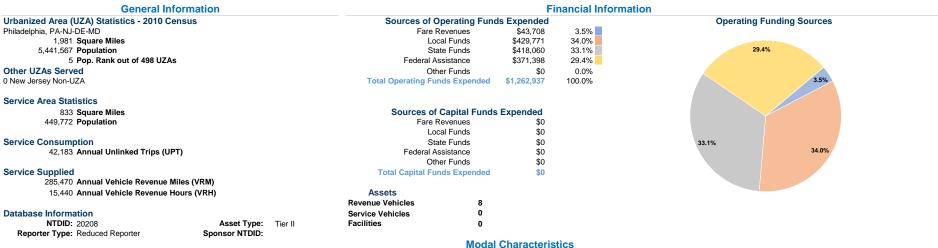

County of Burlington http://www.co.burlington.nj.us/ 49 Rancocas Rd Rm 104 2021 Annual Agency Profile Mr. Christopher lu (973) 491-7405

Uses of

Capital

Funds

\$0

\$0

Mode

Total

\$43,708

P.O. Box 6000 Mount Holly, Nj 08060-1317