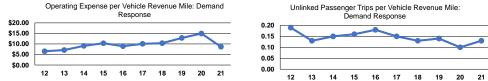

## Performance Measures

| Service Efficier       | ncy                                      |                                                                            |                                                                                                     | Service Effectiveness                                                                                                                                                                 |                                                                                                                                                                                                                    |
|------------------------|------------------------------------------|----------------------------------------------------------------------------|-----------------------------------------------------------------------------------------------------|---------------------------------------------------------------------------------------------------------------------------------------------------------------------------------------|--------------------------------------------------------------------------------------------------------------------------------------------------------------------------------------------------------------------|
| Operating Expenses per | Operating Expenses per                   |                                                                            | Operating Expenses<br>per Unlinked                                                                  | Unlinked Trips per                                                                                                                                                                    | Unlinked Trips per                                                                                                                                                                                                 |
| Vehicle Revenue Mile   | Vehicle Revenue Hour                     | Mode                                                                       | Passenger Trip                                                                                      | Vehicle Revenue Mile                                                                                                                                                                  | Vehicle Revenue Hour                                                                                                                                                                                               |
| \$8.68                 | \$93.49                                  | Demand Response                                                            | \$64.71                                                                                             | 0.1                                                                                                                                                                                   | 1.4                                                                                                                                                                                                                |
| \$0.00                 | \$0.00                                   | Bus                                                                        | \$0.00                                                                                              | 0.0                                                                                                                                                                                   | 0.0                                                                                                                                                                                                                |
| \$8.68                 | \$93.49                                  | Total                                                                      | \$64.71                                                                                             | 0.1                                                                                                                                                                                   | 1.4                                                                                                                                                                                                                |
|                        | Vehicle Revenue Mile<br>\$8.68<br>\$0.00 | Vehicle Revenue Mile Vehicle Revenue Hour   \$8.68 \$93.49   \$0.00 \$0.00 | Vehicle Revenue Mile Vehicle Revenue Hour Mode   \$8.68 \$93.49 Demand Response   \$0.00 \$0.00 Bus | Operating Expenses per<br>Vehicle Revenue Mile Operating Expenses per<br>Vehicle Revenue Hour Mode Parsenger Trip   \$8.68 \$93.49 Demand Response \$64.71   \$0.00 \$0.00 Bus \$0.00 | Operating Expenses per<br>Vehicle Revenue Mile Operating Expenses per<br>Vehicle Revenue Hour Mode Passenger Trip Vehicle Revenue Mile   \$8.68 \$93.49 Demand Response \$64.71 0.1   \$0.00 \$0.00 Bus \$0.00 0.0 |