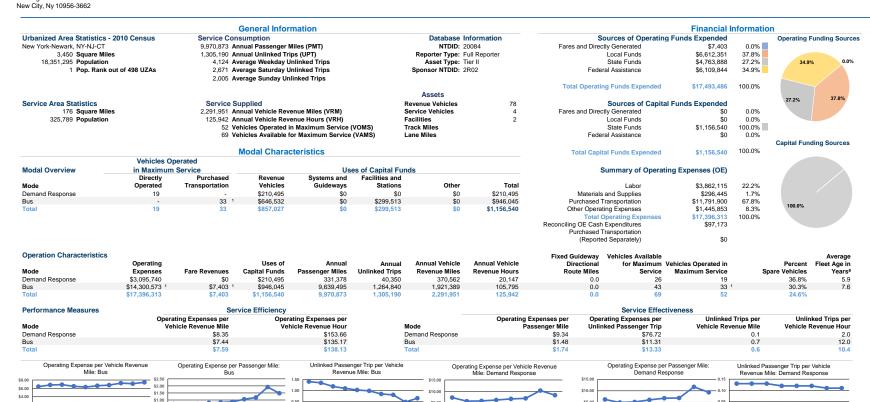

11 New Hempstead Rd Ste 100

Buildina T



Notes:

aDemand Response - Taxi (DR/TX) and non-dedicated fleets do not report fleet age data

\*This agency has a purchased transportation relationship in which they buy service from TransDev, Inc. (NTDID: Entity that Does Not Report to NTD), and in which the data are captured in this report for mode MB/PT.

## Performance Measure Targets - 2022

Performance Measure - Asset Type - Target % not in State of Good Repair

Equipment - Automobiles - 40%

Equipment - Trucks and other Rubber Tire Vehicles - 40%

Facility - Administrative / Maintenance Facilities - 15%

Facility - Passenger / Parking Facilities - 0% Rolling Stock - BR - Over-the-road Bus - 7%

Rolling Stock - BU - Bus - 21%

Rolling Stock - CU - Cutaway - 15% Rolling Stock - MV - Minivan - 0%

Rolling Stock - SV - Sports Utility