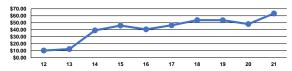

| 14,127  | 1,493          |
| Total     | 2        | -              | \$894,148 | \$252,157 | \$13,659             | 14,433          | 14,127  | 1,493          |

## **Performance Measures**

Mode

Total

Ferryboat

## Service Efficiency

| Operating Expenses per | Operating Expenses per |  |  |
|------------------------|------------------------|--|--|
| Vehicle Revenue Mile   | Vehicle Revenue Hour   |  |  |
| \$63.29                | \$598.89               |  |  |
| \$63.29                | \$598.89               |  |  |

Service Effectiveness Operating Expenses per Unlinked Unlinked Trips per Unlinked Trips per Passenger Trip Vehicle Revenue Mile Vehicle Revenue Hour Mode Ferryboat \$61.95 1.0 9.7 Total \$61.95 1.0 9.7

## Operating Expense per Vehicle Revenue Mile: Agency Total





## **Performance Measure Targets - 2022**

Performance Measure - Asset Type - Target % not in State of Good Repair

Equipment - Automobiles - 100%

Equipment - Trucks and other Rubber Tire Vehicles - 33%

Facility - Administrative / Maintenance Facilities - 0%

Facility - Passenger / Parking Facilities - 0%

Rolling Stock - AO - Automobile - 100%

Rolling Stock - BU - Bus - 54%

Rolling Stock - CU - Cutaway - 36%

Rolling Stock - FB - Ferryboat - 22%

Rolling Stock - MV - Minivan - 100%

Rolling Stock - SV - Sports Utility Vehicle - 0%

Rolling Stock - VN - Van - 16%