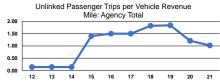

Service Effectiveness Operating Expenses per Unlinked Unlinked Trips per Unlinked Trips per Passenger Trip Vehicle Revenue Mile Vehicle Revenue Hour Mode Ferryboat \$61.95 1.0 9.7 Total \$61.95 1.0 9.7