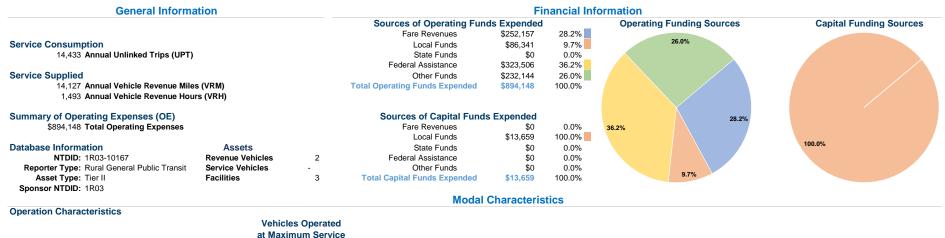

Isle au Haut Boat Services 2021 Annual Agency Profile

Seabreeze Ave P.O. Box 709 Stonington, Me 04681

|           | Directly | Purchased      | Operating | Fare      | Uses of Capital      | Annual \        |         | Annual Vehicle |
|-----------|----------|----------------|-----------|-----------|----------------------|-----------------|---------|----------------|
| Mode      | Operated | Transportation | Expenses  | Revenues  | Funds Annual Unlinke | d Trips Revenue | e Miles | Revenue Hours  |
| Ferryboat | 2        | -              | \$894,148 | \$252,157 | \$13,659             | 14,433          | 14,127  | 1,493          |
| Total     | 2        | -              | \$894,148 | \$252,157 | \$13,659             | 14,433          | 14,127  | 1,493          |