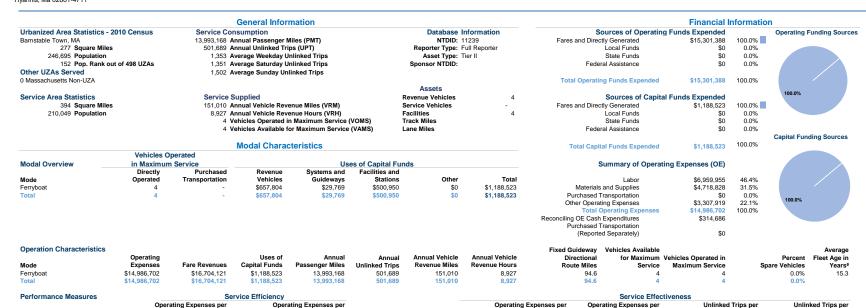

## \$100.0 \$50.00 \$0.00

Operating Expense per Vehicle Revenue Mile: Ferryboat

Vehicle Revenue Mile

\$99.24

Operating Expense per Passenger Mile:

Vehicle Revenue Hour

\$1,678.81

Mode