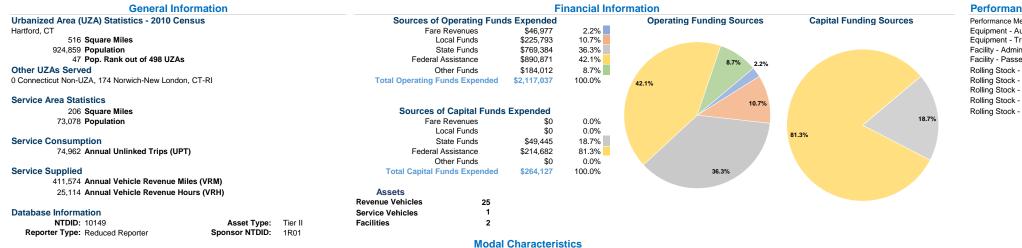

# Performance Measure Targets - 2022

14.0

2.4

4.6

Performance Measure - Asset Type - Target % not in State of Good Repair Equipment - Automobiles - 65% Equipment - Trucks and other Rubber Tire Vehicles - 23% Facility - Administrative / Maintenance Facilities - 0% Facility - Passenger / Parking Facilities - 33% Rolling Stock - BU - Bus - 4% Rolling Stock - CU - Cutaway - 7% Rolling Stock - MV - Minivan - 0% Rolling Stock - SV - Sports Utility Vehicle - 20% Rolling Stock - VN - Van - 76%

### Vehicles Operated at Maximum Service Uses of Directly Fare Capital Annual Annual Vehicle Annual Vehicle Average Fleet Age Purchased Operating Mode Operated Transportation Expenses Revenues Funds Unlinked Trips **Revenue Miles Revenue Hours** in Years<sup>a</sup> \$271,855 \$17,290 158,677 Commuter Bus \$0 18,287 7,897 Demand Response \$770,183 \$10,634 \$214,993 10,087 76,335 4,831 7 176,562 \$1,074,999 \$19,053 \$49,134 46,588 12,386 Bus 4 -Total 12 \$2,117,037 \$46,977 \$264,127 74,962 411,574 25,114