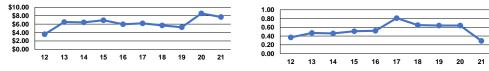

Operating Expense per Vehicle Revenue Mile: Bus

Unlinked Passenger Trips per Vehicle Revenue Mile: Bus

Notes:

<sup>a</sup>Demand Response - Taxi (DR/TX) and non-dedicated fleets do not report fleet age data.