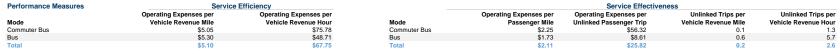

| General Information                                         |                                                                                                                                                   |                                                                                                                                                                                                       |                   |             |                     |                                                                                                                                     |                              | Financial Information                             |                                |               |         |  |  |
|-------------------------------------------------------------|---------------------------------------------------------------------------------------------------------------------------------------------------|-------------------------------------------------------------------------------------------------------------------------------------------------------------------------------------------------------|-------------------|-------------|---------------------|-------------------------------------------------------------------------------------------------------------------------------------|------------------------------|---------------------------------------------------|--------------------------------|---------------|---------|--|--|
| Urbanized Area Statistics - 2010 Census Service Consumption |                                                                                                                                                   |                                                                                                                                                                                                       |                   |             | Database Info       | ormation                                                                                                                            | Sources of Operating F       |                                                   | Operating Funding Sources      |               |         |  |  |
| Hartford, CT                                                | 2,193,763 Annual Passenger Miles (PMT) 179,453 Annual Unlinked Trips (UPT) 588 Average Weekday Unlinked Trips 277 Average Saturday Unlinked Trips |                                                                                                                                                                                                       |                   |             | NTDID: 100-         | 45                                                                                                                                  | Fares and Directly Generated | \$0<br>\$0<br>\$4,634,275<br>\$0                  | 0.0%                           |               |         |  |  |
| 516 Square Miles                                            |                                                                                                                                                   |                                                                                                                                                                                                       |                   |             | Reporter Type: Full | Reporter                                                                                                                            | Local Funds<br>State Funds   |                                                   |                                |               |         |  |  |
| 924,859 Population                                          |                                                                                                                                                   |                                                                                                                                                                                                       |                   |             | Asset Type: Tier    | II                                                                                                                                  |                              |                                                   |                                |               |         |  |  |
| 47 Pop. Rank out                                            |                                                                                                                                                   |                                                                                                                                                                                                       |                   |             | Sponsor NTDID:      |                                                                                                                                     | Federal Assistance           |                                                   |                                |               |         |  |  |
|                                                             |                                                                                                                                                   | 264 Ave                                                                                                                                                                                               | rage Sunday Unlii | nked Trips  |                     |                                                                                                                                     |                              |                                                   |                                |               |         |  |  |
|                                                             |                                                                                                                                                   |                                                                                                                                                                                                       |                   |             |                     |                                                                                                                                     |                              | Total Operating Funds Expended                    | \$4,634,275                    | 100.0%        |         |  |  |
|                                                             |                                                                                                                                                   |                                                                                                                                                                                                       |                   |             |                     | Assets                                                                                                                              |                              |                                                   |                                |               | 100.0%  |  |  |
| Service Area Statistics 13 Square Miles 73,941 Population   |                                                                                                                                                   | Service Supplied 908,601 Annual Vehicle Revenue Miles (VRM) 68,400 Annual Vehicle Revenue Hours (VRH) 25 Vehicles Operated in Maximum Service (VOMS) 31 Vehicles Available for Maximum Service (VAMS) |                   |             |                     | Revenue Vehicles         31           Service Vehicles         -           Facilities         1           Track Miles         18.20 |                              | Sources of Capital F                              | unds Expended                  |               | 100.076 |  |  |
|                                                             |                                                                                                                                                   |                                                                                                                                                                                                       |                   |             |                     |                                                                                                                                     |                              | Fares and Directly Generated                      | \$0                            |               |         |  |  |
|                                                             |                                                                                                                                                   |                                                                                                                                                                                                       |                   |             |                     |                                                                                                                                     |                              | Local Funds                                       | \$0                            |               |         |  |  |
|                                                             |                                                                                                                                                   |                                                                                                                                                                                                       |                   |             |                     |                                                                                                                                     |                              | State Funds                                       | \$0                            |               |         |  |  |
|                                                             |                                                                                                                                                   |                                                                                                                                                                                                       |                   |             |                     |                                                                                                                                     |                              | Federal Assistance                                | \$0                            |               |         |  |  |
|                                                             |                                                                                                                                                   | N                                                                                                                                                                                                     | lodal Charact     | eristics    |                     |                                                                                                                                     |                              | Total Capital Funds Expended                      | \$0                            |               |         |  |  |
|                                                             | Vehicles Op                                                                                                                                       | perated                                                                                                                                                                                               |                   |             |                     |                                                                                                                                     |                              |                                                   |                                |               |         |  |  |
| Modal Overview                                              | in Maximum                                                                                                                                        |                                                                                                                                                                                                       |                   |             | es of Capital Fu    |                                                                                                                                     |                              | Summary of Operating                              |                                |               |         |  |  |
|                                                             | Directly                                                                                                                                          | Purchased                                                                                                                                                                                             | Revenue           | Systems and | Facilities and      |                                                                                                                                     | T-4-1                        |                                                   | •                              | 0.00/         |         |  |  |
| Mode                                                        | Operated                                                                                                                                          | Transportation                                                                                                                                                                                        | Vehicles          | Guideways   | Stations            |                                                                                                                                     | Total                        | Labor                                             | \$0                            | 0.0%          |         |  |  |
| Commuter Bus                                                | -                                                                                                                                                 | 20 1                                                                                                                                                                                                  | \$0               | \$0         | \$0                 | \$0                                                                                                                                 | \$0                          | Materials and Supplies                            | \$0                            |               |         |  |  |
| Bus<br>Total                                                | -                                                                                                                                                 | 5 ¹<br>25                                                                                                                                                                                             | \$0<br>\$0        | \$0<br>\$0  | \$0<br>\$0          |                                                                                                                                     | \$0<br><b>\$0</b>            | Purchased Transportation                          | \$4,605,108                    | 99.4%<br>0.6% |         |  |  |
| Iotal                                                       | -                                                                                                                                                 | 25                                                                                                                                                                                                    | \$0               | \$0         | \$0                 | \$0                                                                                                                                 | \$0                          | Other Operating Expenses Total Operating Expenses | \$29,167<br><b>\$4,634,275</b> | 100.0%        |         |  |  |
|                                                             |                                                                                                                                                   |                                                                                                                                                                                                       |                   |             |                     |                                                                                                                                     |                              | Reconciling OE Cash Expenditures                  | \$4,034,273                    | 100.076       |         |  |  |
|                                                             |                                                                                                                                                   |                                                                                                                                                                                                       |                   |             |                     |                                                                                                                                     |                              | Purchased Transportation                          | φυ                             |               |         |  |  |
|                                                             |                                                                                                                                                   |                                                                                                                                                                                                       |                   |             |                     |                                                                                                                                     |                              | (Reported Separately)                             | \$0                            |               |         |  |  |

## Operation Characteristics

| Operation Characteristics |               |               |               |                 |                |                |                | Fixed Guideway | Vehicles Available |                      |                | Average |
|---------------------------|---------------|---------------|---------------|-----------------|----------------|----------------|----------------|----------------|--------------------|----------------------|----------------|---------|
|                           | Operating     |               | Uses of       | Annual          | Annual         | Annual Vehicle | Annual Vehicle | Directional    |                    | Vehicles Operated in |                |         |
| Mode                      | Expenses      | Fare Revenues | Capital Funds | Passenger Miles | Unlinked Trips | Revenue Miles  | Revenue Hours  | Route Miles    | Service            | Maximum Service      | Spare Vehicles | Years   |
| Commuter Bus              | \$3,646,633 1 | \$71,623 1    | \$0           | 1,624,228       | 64,747         | 722,204        | 48,122         | 18.2           | 24                 | 20 1                 | 20.0%          | 9.5     |
| Bus                       | \$987,642 1   | \$36,740 1    | \$0           | 569,535         | 114,706        | 186,397        | 20,278         | 0.0            | 7                  | 5 1                  | 40.0%          | 9.9     |
| Total                     | \$4,634,275   | \$108,363     | \$0           | 2,193,763       | 179,453        | 908,601        | 68,400         | 18.2           | 31                 | 25                   | 19.4%          |         |