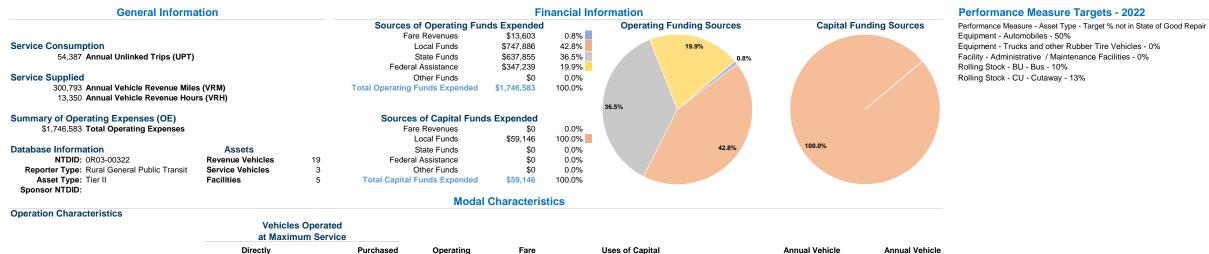

, Wa

## Pacific Transit 2021 Annual Agency Profile

Service Effectiveness

Unlinked Trips per

0.2

0.2

0.2

Vehicle Revenue Mile

Unlinked Trips per

1.9

5.2

4.1

Vehicle Revenue Hour

|                 | Directly | Purchased      | Operating   | Fare     | Uses of Capital |              | Annual Vehicle | Annual Vehicle |
|-----------------|----------|----------------|-------------|----------|-----------------|--------------|----------------|----------------|
| Mode            | Operated | Transportation | Expenses    | Revenues | Funds Annual Un | linked Trips | Revenue Miles  | Revenue Hours  |
| Demand Response | 4        | -              | \$571,515   | \$4,217  | \$0             | 8,809        | 57,498         | 4,667          |
| Bus             | 5        | -              | \$1,175,068 | \$9,386  | \$59,146        | 45,578       | 243,295        | 8,683          |
| Total           | 9        |                | \$1,746,583 | \$13,603 | \$59,146        | 54,387       | 300,793        | 13,350         |

21

## Performance Measures

| Service Effi           | ciency                                                             |                                                                                                                                   | S                                                                                                      |  |
|------------------------|--------------------------------------------------------------------|-----------------------------------------------------------------------------------------------------------------------------------|--------------------------------------------------------------------------------------------------------|--|
| Operating Expenses per | Operating Expenses per                                             |                                                                                                                                   | Operating Expenses<br>per Unlinked                                                                     |  |
| Vehicle Revenue Mile   | Vehicle Revenue Hour                                               | Mode                                                                                                                              | Passenger Trip                                                                                         |  |
| \$9.94                 | \$122.46                                                           | Demand Response                                                                                                                   | \$64.88                                                                                                |  |
| \$4.83                 | \$135.33                                                           | Bus                                                                                                                               | \$25.78                                                                                                |  |
| \$5.81                 | \$130.83                                                           | Total                                                                                                                             | \$32.11                                                                                                |  |
|                        | Operating Expenses per<br>Vehicle Revenue Mile<br>\$9.94<br>\$4.83 | Operating Expenses per<br>Vehicle Revenue Mile Operating Expenses per<br>Vehicle Revenue Hour   \$9.94 \$122.46   \$4.83 \$135.33 | Vehicle Revenue Mile Vehicle Revenue Hour Mode   \$9.94 \$122.46 Demand Response   \$4.83 \$135.33 Bus |  |

. . . .