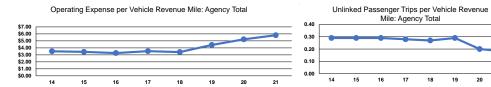

## Pacific Transit 2021 Annual Agency Profile

Service Effectiveness

Unlinked Trips per

0.2

0.2

0.2

Vehicle Revenue Mile

Unlinked Trips per

1.9

5.2

4.1

Vehicle Revenue Hour

|                 | Directly | Purchased      | Operating   | Fare     | Uses of Capital |              | Annual Vehicle | Annual Vehicle |
|-----------------|----------|----------------|-------------|----------|-----------------|--------------|----------------|----------------|
| Mode            | Operated | Transportation | Expenses    | Revenues | Funds Annual Un | linked Trips | Revenue Miles  | Revenue Hours  |
| Demand Response | 4        | -              | \$571,515   | \$4,217  | \$0             | 8,809        | 57,498         | 4,667          |
| Bus             | 5        | -              | \$1,175,068 | \$9,386  | \$59,146        | 45,578       | 243,295        | 8,683          |
| Total           | 9        |                | \$1,746,583 | \$13,603 | \$59,146        | 54,387       | 300,793        | 13,350         |