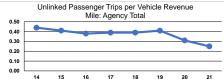

## Service Effectiveness

| Mode            | Operating Expenses<br>per Unlinked<br>Passenger Trip | Unlinked Trips per<br>Vehicle Revenue Mile | Unlinked Trips per<br>Vehicle Revenue Hour |
|-----------------|------------------------------------------------------|--------------------------------------------|--------------------------------------------|
| Demand Response | \$77.91                                              | 0.1                                        | 2.6                                        |
| Bus             | \$31.05                                              | 0.3                                        | 5.7                                        |
| Vanpool         | \$2.74                                               | 0.1                                        | 4.0                                        |
| Total           | \$37.10                                              | 0.2                                        | 4.8                                        |