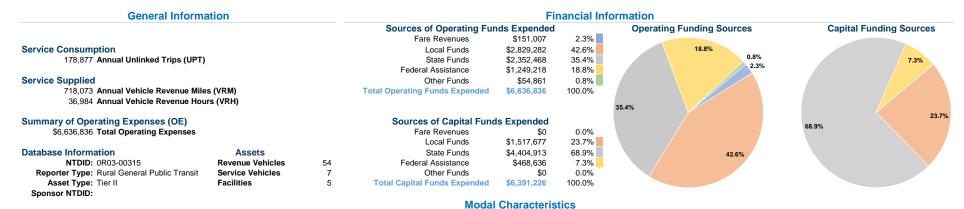

### Vehicles Operated at Maximum Service

Directly Operating Fare **Uses of Capital Annual Vehicle Annual Vehicle** Purchased Funds Annual Unlinked Trips Mode Operated Transportation Expenses Revenues Revenue Miles Revenue Hours Demand Response 16 \$1,935,045 \$0 \$1,911,121 24,836 200,839 9.549 \$140,507 Bus 13 \$4,693,958 \$4,480,105 151,181 494,698 26,723 Vanpool \$10,500 2,860 22,536 \$7,833 712 32 \$6.636.836 \$151.007 \$6.391.226 178.877 718.073 36.984 Total