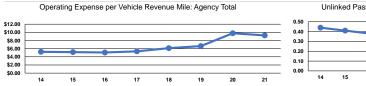

## Service Efficiency

| Mode            | Operating Expenses per<br>Vehicle Revenue Mile | Operating Expenses per<br>Vehicle Revenue Hour |
|-----------------|------------------------------------------------|------------------------------------------------|
| Demand Response | \$9.63                                         | \$202.64                                       |
| Bus             | \$9.49                                         | \$175.65                                       |
| Vanpool         | \$0.35                                         | \$11.00                                        |
| Total           | \$9.24                                         | \$179.45                                       |