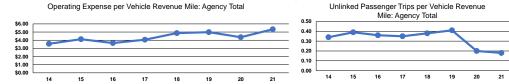

#### Service Efficiency

| Mode            | Operating Expenses per<br>Vehicle Revenue Mile | Operating Expenses per<br>Vehicle Revenue Hour |
|-----------------|------------------------------------------------|------------------------------------------------|
| Demand Response | \$9.58                                         | \$97.59                                        |
| Bus             | \$4.24                                         | \$54.64                                        |
| Total           | \$5.34                                         | \$65.24                                        |

|                 | Service Effectiveness                                |                                            |                                            |  |  |  |
|-----------------|------------------------------------------------------|--------------------------------------------|--------------------------------------------|--|--|--|
| Mode            | Operating Expenses<br>per Unlinked<br>Passenger Trip | Unlinked Trips per<br>Vehicle Revenue Mile | Unlinked Trips per<br>Vehicle Revenue Hour |  |  |  |
| Demand Response | \$90.88                                              | 0.1                                        | 1.1                                        |  |  |  |
| Bus             | \$21.43                                              | 0.2                                        | 2.5                                        |  |  |  |
| Total           | \$29.86                                              | 0.2                                        | 2.2                                        |  |  |  |