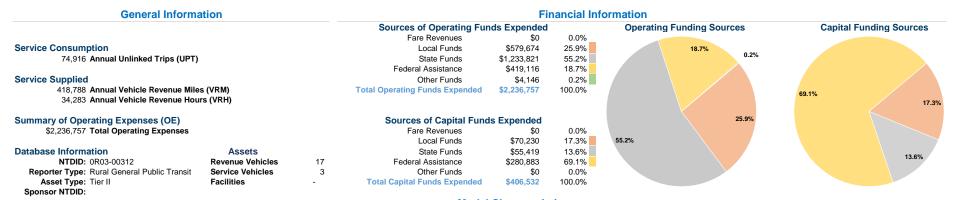

## Vehicles Operated at Maximum Service

| Mode            | Directly<br>Operated | Purchased<br>Transportation | Operating<br>Expenses | Fare<br>Revenues | Uses of Capital<br>Funds Annual | Unlinked Trips | Annual Vehicle<br>Revenue Miles | Annual Vehicle<br>Revenue Hours |
|-----------------|----------------------|-----------------------------|-----------------------|------------------|---------------------------------|----------------|---------------------------------|---------------------------------|
| Demand Response | 5                    | -                           | \$826,178             | \$0              | \$132,158                       | 9,091          | 86,238                          | 8,466                           |
| Bus             | 6                    | -                           | \$1,410,579           | \$0              | \$274,374                       | 65,825         | 332,550                         | 25,817                          |
| Total           | 11                   | -                           | \$2,236,757           | \$0              | \$406,532                       | 74,916         | 418,788                         | 34,283                          |