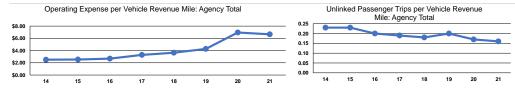

## Performance Measures

|                 | Service Eff                                    | iciency                                        |                 |                                                      | Service Effectiveness                      | 6                  |
|-----------------|------------------------------------------------|------------------------------------------------|-----------------|------------------------------------------------------|--------------------------------------------|--------------------|
| Mode            | Operating Expenses per<br>Vehicle Revenue Mile | Operating Expenses per<br>Vehicle Revenue Hour | Mode            | Operating Expenses<br>per Unlinked<br>Passenger Trip | Unlinked Trips per<br>Vehicle Revenue Mile | Unlin<br>Vehicle R |
| Demand Response | \$3.55                                         | \$89.05                                        | Demand Response | \$32.50                                              | 0.1                                        |                    |
| Bus             | \$8.25                                         | \$150.16                                       | Bus             | \$47.85                                              | 0.2                                        |                    |
| Vanpool         | \$0.95                                         | \$56.52                                        | Vanpool         | \$6.95                                               | 0.1                                        |                    |
| Total           | \$6.66                                         | \$136.92                                       | Total           | \$42.68                                              | 0.2                                        |                    |

|                 | Service Effectiveness                                |                                            |                                            |  |  |  |
|-----------------|------------------------------------------------------|--------------------------------------------|--------------------------------------------|--|--|--|
| Mode            | Operating Expenses<br>per Unlinked<br>Passenger Trip | Unlinked Trips per<br>Vehicle Revenue Mile | Unlinked Trips per<br>Vehicle Revenue Hour |  |  |  |
| Demand Response | \$32.50                                              | 0.1                                        | 2.7                                        |  |  |  |
| Bus             | \$47.85                                              | 0.2                                        | 3.1                                        |  |  |  |
| Vanpool         | \$6.95                                               | 0.1                                        | 8.1                                        |  |  |  |
| Total           | \$42.68                                              | 0.2                                        | 3.2                                        |  |  |  |