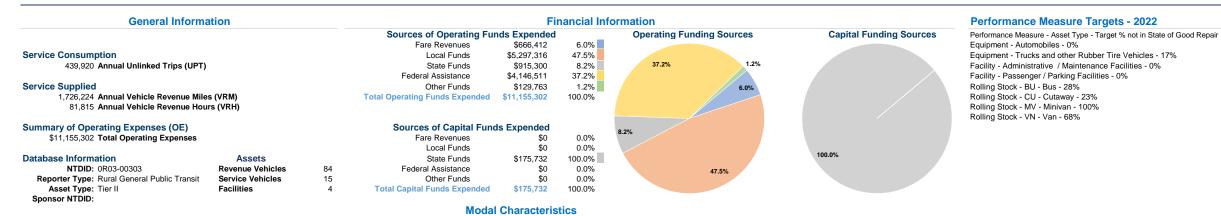

## **Operation Characteristics** Vehicles Operated at Maximum Service Directly Purchased Operating Fare Uses of Capital Annual Vehicle Annual Vehicle Mode Operated Transportation Expenses Revenues Funds Annual Unlinked Trips Revenue Miles **Revenue Hours** \$2,274,619 \$22,845 Demand Response 13 \$24,631 27,650 224,409 19,449 16 \$7,830,963 \$456,858 \$113,523 372,883 1,114,844 51,310 Bus Vanpool 19 \$1,049,720 \$184,923 \$39,364 39,387 386,971 11,056 48 \$11,155,302 \$175,732 439,920 1,726,224 81,815 \$666,412 Total

## Performance Measures

|                 | Service Efficiency                             |                                                |                 | Service Effectiveness                                |                                            |               |
|-----------------|------------------------------------------------|------------------------------------------------|-----------------|------------------------------------------------------|--------------------------------------------|---------------|
| Mode            | Operating Expenses per<br>Vehicle Revenue Mile | Operating Expenses per<br>Vehicle Revenue Hour | Mode            | Operating Expenses<br>per Unlinked<br>Passenger Trip | Unlinked Trips per<br>Vehicle Revenue Mile | Un<br>Vehicle |
| Demand Response | \$10.14                                        | \$116.95                                       | Demand Response | \$82.26                                              | 0.1                                        |               |
| Bus             | \$7.02                                         | \$152.62                                       | Bus             | \$21.00                                              | 0.3                                        |               |
| Vanpool         | \$2.71                                         | \$94.95                                        | Vanpool         | \$26.65                                              | 0.1                                        |               |
| Total           | \$6.46                                         | \$136.35                                       | Total           | \$25.36                                              | 0.3                                        |               |

|                 | Service Effectiveness                                |                                            |                                            |  |  |
|-----------------|------------------------------------------------------|--------------------------------------------|--------------------------------------------|--|--|
| Mode            | Operating Expenses<br>per Unlinked<br>Passenger Trip | Unlinked Trips per<br>Vehicle Revenue Mile | Unlinked Trips per<br>Vehicle Revenue Hour |  |  |
| Demand Response | \$82.26                                              | 0.1                                        | 1.4                                        |  |  |
| Bus             | \$21.00                                              | 0.3                                        | 7.3                                        |  |  |
| Vanpool         | \$26.65                                              | 0.1                                        | 3.6                                        |  |  |
| Total           | \$25.36                                              | 0.3                                        | 5.4                                        |  |  |