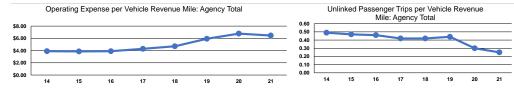

## Performance Measures

|                 | Service Efficiency                             |                                                |                 | Service Effectiveness                                |                                            |               |
|-----------------|------------------------------------------------|------------------------------------------------|-----------------|------------------------------------------------------|--------------------------------------------|---------------|
| Mode            | Operating Expenses per<br>Vehicle Revenue Mile | Operating Expenses per<br>Vehicle Revenue Hour | Mode            | Operating Expenses<br>per Unlinked<br>Passenger Trip | Unlinked Trips per<br>Vehicle Revenue Mile | Un<br>Vehicle |
| Demand Response | \$10.14                                        | \$116.95                                       | Demand Response | \$82.26                                              | 0.1                                        |               |
| Bus             | \$7.02                                         | \$152.62                                       | Bus             | \$21.00                                              | 0.3                                        |               |
| Vanpool         | \$2.71                                         | \$94.95                                        | Vanpool         | \$26.65                                              | 0.1                                        |               |
| Total           | \$6.46                                         | \$136.35                                       | Total           | \$25.36                                              | 0.3                                        |               |

|                 | Service Effectiveness                                |                                            |                                            |  |  |
|-----------------|------------------------------------------------------|--------------------------------------------|--------------------------------------------|--|--|
| Mode            | Operating Expenses<br>per Unlinked<br>Passenger Trip | Unlinked Trips per<br>Vehicle Revenue Mile | Unlinked Trips per<br>Vehicle Revenue Hour |  |  |
| Demand Response | \$82.26                                              | 0.1                                        | 1.4                                        |  |  |
| Bus             | \$21.00                                              | 0.3                                        | 7.3                                        |  |  |
| Vanpool         | \$26.65                                              | 0.1                                        | 3.6                                        |  |  |
| Total           | \$25.36                                              | 0.3                                        | 5.4                                        |  |  |