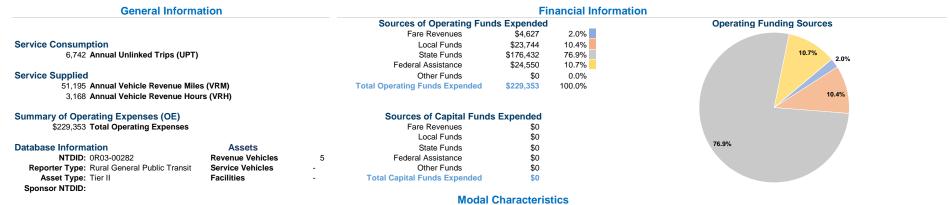

# **Vehicles Operated**

at Maximum Service

| Mode            | Directly<br>Operated | Purchased<br>Transportation | Operating<br>Expenses | Fare<br>Revenues | Uses of Capital<br>Funds Annual Unlinked Tri | Annual Vehicle<br>s Revenue Miles | Annual Vehicle<br>Revenue Hours |
|-----------------|----------------------|-----------------------------|-----------------------|------------------|----------------------------------------------|-----------------------------------|---------------------------------|
| Demand Response | 4                    | -                           | \$229,353             | \$4,627          | \$0 6,7                                      | 2 51,195                          | 3,168                           |
| Total           | 4                    | -                           | \$229,353             | \$4,627          | \$0 6,74                                     | 2 51,195                          | 3,168                           |

## Service Efficiency

|                 | Operating Expenses per | Operating Expenses per |
|-----------------|------------------------|------------------------|
| Mode            | Vehicle Revenue Mile   | Vehicle Revenue Hour   |
| Demand Response | \$4.48                 | \$72.40                |
| Total           | \$4.48                 | \$72.40                |

### Service Effectiveness

|                 | Operating Expenses<br>per Unlinked | Unlinked Trips per   | Unlinked Trips per   |
|-----------------|------------------------------------|----------------------|----------------------|
| Mode            | Passenger Trip                     | Vehicle Revenue Mile | Vehicle Revenue Hour |
| Demand Response | \$34.02                            | 0.1                  | 2.1                  |
| Total           | \$34.02                            | 0.1                  | 2.1                  |