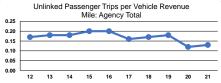

### Service Effectiveness

|                 | Operating Expenses<br>per Unlinked | Unlinked Trips per   | Unlinked Trips per   |
|-----------------|------------------------------------|----------------------|----------------------|
| Mode            | Passenger Trip                     | Vehicle Revenue Mile | Vehicle Revenue Hour |
| Demand Response | \$34.02                            | 0.1                  | 2.1                  |
| Total           | \$34.02                            | 0.1                  | 2.1                  |