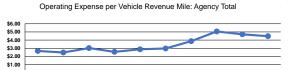

## Service Efficiency

|                 | Operating Expenses per | Operating Expenses per |
|-----------------|------------------------|------------------------|
| Mode            | Vehicle Revenue Mile   | Vehicle Revenue Hour   |
| Demand Response | \$4.48                 | \$72.40                |
| Total           | \$4.48                 | \$72.40                |