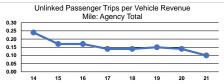

## **Service Effectiveness**

| Mode            | Operating Expenses<br>per Unlinked<br>Passenger Trip | Unlinked Trips per<br>Vehicle Revenue Mile | Unlinked Trips per<br>Vehicle Revenue Hour |
|-----------------|------------------------------------------------------|--------------------------------------------|--------------------------------------------|
| Commuter Bus    | \$155.43                                             | 0.0                                        | 0.6                                        |
| Demand Response | \$64.18                                              | 0.1                                        | 1.0                                        |
| Bus             | \$15.89                                              | 0.3                                        | 3.6                                        |
| Total           | \$39.35                                              | 0.1                                        | 1.7                                        |