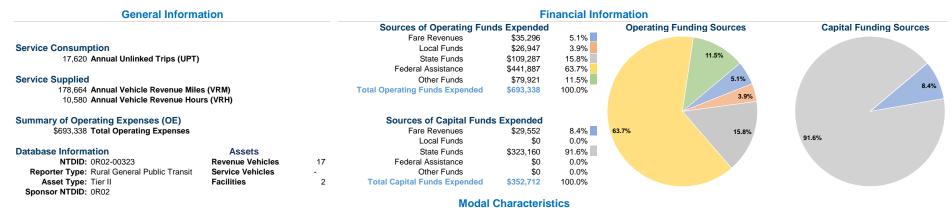

#### Vehicles Operated at Maximum Service

| Mode            | Directly<br>Operated | Purchased<br>Transportation | Operating<br>Expenses | Fare<br>Revenues | Uses of Capital<br>Funds Annual U | nlinked Trips | Annual Vehicle<br>Revenue Miles | Annual Vehicle<br>Revenue Hours |
|-----------------|----------------------|-----------------------------|-----------------------|------------------|-----------------------------------|---------------|---------------------------------|---------------------------------|
| Commuter Bus    | 1                    | -                           | \$90,618              | \$9,003          | \$174,817                         | 583           | 27,661                          | 1,000                           |
| Demand Response | 10                   | -                           | \$441,284             | \$42,850         | \$51,503                          | 6,876         | 120,923                         | 6,745                           |
| Bus             | 1                    | -                           | \$161,436             | \$12,995         | \$126,392                         | 10,161        | 30,080                          | 2,835                           |
| Total           | 12                   | -                           | \$693,338             | \$64,848         | \$352,712                         | 17,620        | 178,664                         | 10,580                          |