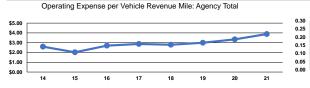

### Service Efficiency

| Mode            | Operating Expenses per<br>Vehicle Revenue Mile | Operating Expenses per<br>Vehicle Revenue Hour |
|-----------------|------------------------------------------------|------------------------------------------------|
| Commuter Bus    | \$3.28                                         | \$90.62                                        |
| Demand Response | \$3.65                                         | \$65.42                                        |
| Bus             | \$5.37                                         | \$56.94                                        |
| Total           | \$3.88                                         | \$65.53                                        |