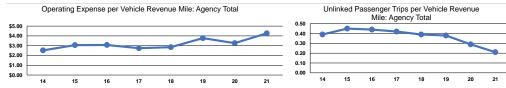

Performance Measures

|                 | Service Effi                                   | iciency                                        |                 |                                                      | Service Effectiveness                      | eness                                      |  |
|-----------------|------------------------------------------------|------------------------------------------------|-----------------|------------------------------------------------------|--------------------------------------------|--------------------------------------------|--|
| Mode            | Operating Expenses per<br>Vehicle Revenue Mile | Operating Expenses per<br>Vehicle Revenue Hour | Mode            | Operating Expenses<br>per Unlinked<br>Passenger Trip | Unlinked Trips per<br>Vehicle Revenue Mile | Unlinked Trips per<br>Vehicle Revenue Hour |  |
| Commuter Bus    | \$2.51                                         | \$71.29                                        | Commuter Bus    | \$14.81                                              | 0.2                                        | 4.8                                        |  |
| Demand Response | \$9.15                                         | \$89.57                                        | Demand Response | \$52.01                                              | 0.2                                        | 1.7                                        |  |
| Bus             | \$7.06                                         | \$87.96                                        | Bus             | \$14.86                                              | 0.5                                        | 5.9                                        |  |
| Total           | \$4.26                                         | \$80.76                                        | Total           | \$20.62                                              | 0.2                                        | 3.9                                        |  |
|                 |                                                |                                                |                 |                                                      |                                            |                                            |  |