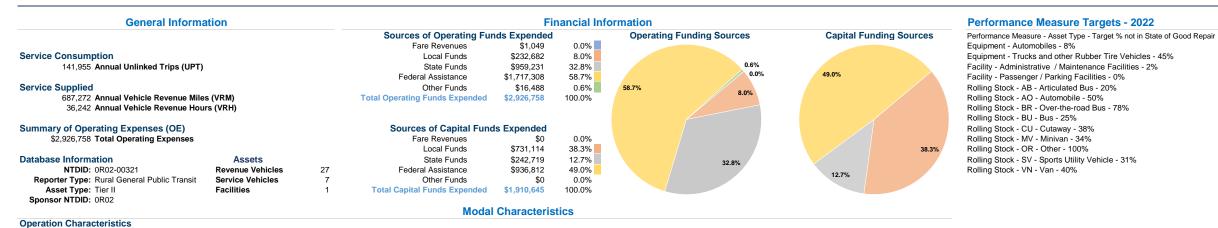

http://www.yctransitarea.org 535 Ne 5Th St Mcminnville, Or 97128-4504

Yamhill County 2021 Annual Agency Profile

|                 |                      | Vehicles Operated<br>at Maximum Service |                       |                  |                                |                  |                                 |                                 |
|-----------------|----------------------|-----------------------------------------|-----------------------|------------------|--------------------------------|------------------|---------------------------------|---------------------------------|
| Mode            | Directly<br>Operated | Purchased<br>Transportation             | Operating<br>Expenses | Fare<br>Revenues | Uses of Capital<br>Funds Annua | l Unlinked Trips | Annual Vehicle<br>Revenue Miles | Annual Vehicle<br>Revenue Hours |
| Commuter Bus    |                      | 13                                      | \$1,205,524           | \$0              | \$836,628                      | 81,421           | 480,699                         | 16,909                          |
| Demand Response | -                    | 8                                       | \$1,150,286           | \$0              | \$58,958                       | 22,118           | 125,669                         | 12,842                          |
| Bus             | -                    | 5                                       | \$570,948             | \$1,049          | \$1,015,059                    | 38,416           | 80,904                          | 6,491                           |
| Total           |                      | 26                                      | \$2,926,758           | \$1,049          | \$1,910,645                    | 141,955          | 687,272                         | 36,242                          |