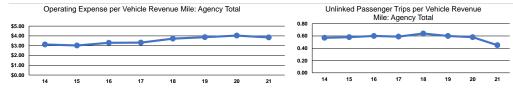

## Performance Measures

|                 | Service Effi                                   |                                                | Service Effectiveness |                                                      |                                            |                    |
|-----------------|------------------------------------------------|------------------------------------------------|-----------------------|------------------------------------------------------|--------------------------------------------|--------------------|
| Mode            | Operating Expenses per<br>Vehicle Revenue Mile | Operating Expenses per<br>Vehicle Revenue Hour | Mode                  | Operating Expenses<br>per Unlinked<br>Passenger Trip | Unlinked Trips per<br>Vehicle Revenue Mile | Unlin<br>Vehicle F |
| Commuter Bus    | \$2.75                                         | \$79.45                                        | Commuter Bus          | \$72.75                                              | 0.0                                        |                    |
| Demand Response | \$3.98                                         | \$97.43                                        | Demand Response       | \$12.75                                              | 0.3                                        |                    |
| Bus             | \$4.13                                         | \$60.18                                        | Bus                   | \$6.25                                               | 0.7                                        |                    |
| Total           | \$3.84                                         | \$69.82                                        | Total                 | \$8.45                                               | 0.5                                        |                    |

|                 | Service Effectiveness                                |                                            |                                            |  |  |  |
|-----------------|------------------------------------------------------|--------------------------------------------|--------------------------------------------|--|--|--|
| Mode            | Operating Expenses<br>per Unlinked<br>Passenger Trip | Unlinked Trips per<br>Vehicle Revenue Mile | Unlinked Trips per<br>Vehicle Revenue Hour |  |  |  |
| Commuter Bus    | \$72.75                                              | 0.0                                        | 1.1                                        |  |  |  |
| Demand Response | \$12.75                                              | 0.3                                        | 7.6                                        |  |  |  |
| Bus             | \$6.25                                               | 0.7                                        | 9.6                                        |  |  |  |
| Total           | \$8.45                                               | 0.5                                        | 8.3                                        |  |  |  |