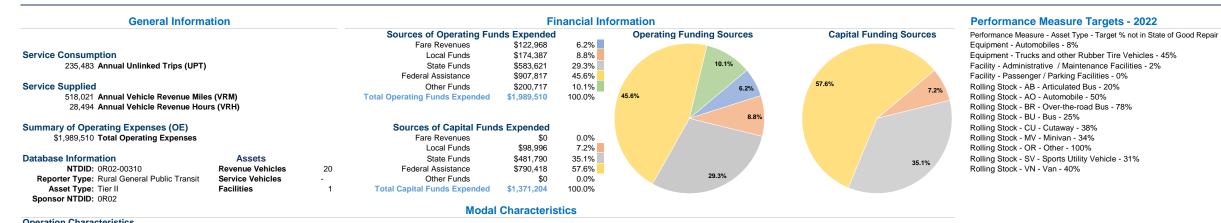

http://co.lincoln.or.us/transit

410 Ne Harney St Newport, Or 97365-2898

|                 | Vehicles Operated<br>at Maximum Service |                |             |           |                 |                       |                |                |
|-----------------|-----------------------------------------|----------------|-------------|-----------|-----------------|-----------------------|----------------|----------------|
|                 | Directly                                | Purchased      | Operating   | Fare      | Uses of Capital |                       | Annual Vehicle | Annual Vehicle |
| Mode            | Operated                                | Transportation | Expenses    | Revenues  | Funds           | Annual Unlinked Trips | Revenue Miles  | Revenue Hours  |
| Commuter Bus    | 1                                       | -              | \$257,739   | \$17,954  | \$254,990       | 3,543                 | 93,748         | 3,244          |
| Demand Response | 4                                       | -              | \$555,130   | \$38,365  | \$382,485       | 43,554                | 139,361        | 5,698          |
| Bus             | 8                                       | -              | \$1,176,641 | \$66,649  | \$338,520       | 188,386               | 284,912        | 19,552         |
| Total           | 13                                      |                | \$1,989,510 | \$122,968 | \$975,995       | 235,483               | 518,021        | 28,494         |