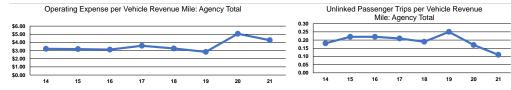

## Performance Measures

|                 | Service Effi                                   | iciency                                        |                 | Service Effectiveness                                |                                            |                                            |
|-----------------|------------------------------------------------|------------------------------------------------|-----------------|------------------------------------------------------|--------------------------------------------|--------------------------------------------|
| Mode            | Operating Expenses per<br>Vehicle Revenue Mile | Operating Expenses per<br>Vehicle Revenue Hour | Mode            | Operating Expenses<br>per Unlinked<br>Passenger Trip | Unlinked Trips per<br>Vehicle Revenue Mile | Unlinked Trips per<br>Vehicle Revenue Hour |
| Commuter Bus    | \$2.82                                         | \$70.02                                        | Commuter Bus    | \$120.06                                             | 0.0                                        | 0.6                                        |
| Demand Response | \$7.27                                         | \$73.06                                        | Demand Response | \$42.52                                              | 0.2                                        | 1.7                                        |
| Bus             | \$4.40                                         | \$53.13                                        | Bus             | \$24.04                                              | 0.2                                        | 2.2                                        |
| Total           | \$4.27                                         | \$62.86                                        | Total           | \$37.75                                              | 0.1                                        | 1.7                                        |