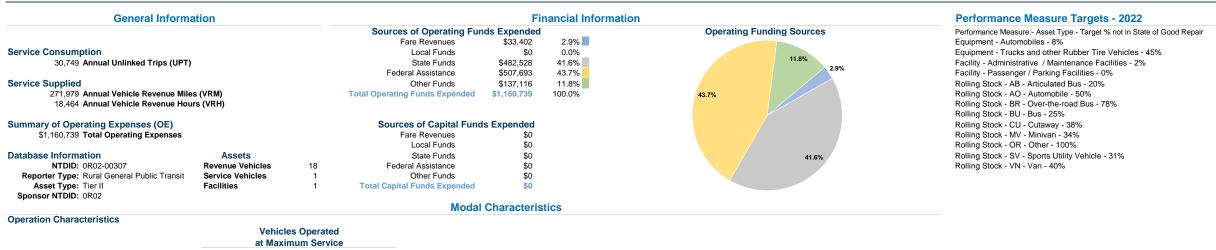

http://www.coostransit.org 93781 Newport Ln

Coos Bay, Or 97420-4067

**Coos County Area Transit** 2021 Annual Agency Profile

|                 | Directly | Purchased      | Operating   | Fare     | Uses of Capital |              | Annual Vehicle | Annual Vehicle |
|-----------------|----------|----------------|-------------|----------|-----------------|--------------|----------------|----------------|
| Mode            | Operated | Transportation | Expenses    | Revenues | Funds Annual Un | linked Trips | Revenue Miles  | Revenue Hours  |
| Commuter Bus    | 4        | -              | \$325,471   | \$8,096  | \$0             | 2,711        | 115,555        | 4,648          |
| Demand Response | 3        | 1              | \$370,950   | \$8,782  | \$0             | 8,724        | 51,008         | 5,077          |
| Bus             | 3        | -              | \$464,318   | \$16,524 | \$0             | 19,314       | 105,416        | 8,739          |
| Total           | 10       | 1              | \$1,160,739 | \$33,402 | \$0             | 30,749       | 271,979        | 18,464         |
|                 |          |                |             |          |                 |              |                |                |