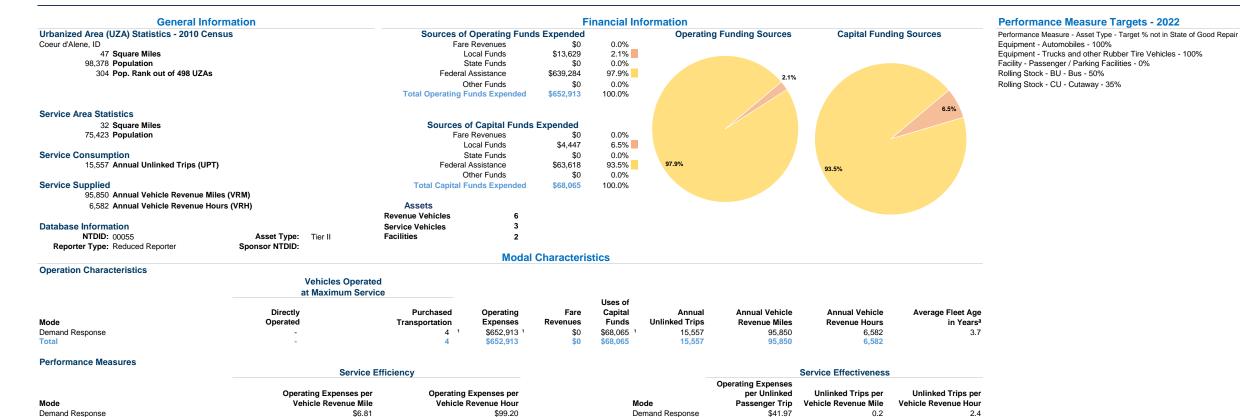

451 Government Way P.O. Box 9000 Coeur D Alene, Id 83814-2988

2.4

0.2

\$41.97

\$99.20

Total

Operating Expense per Vehicle Revenue Mile: Demand

Response

<sup>1</sup>Includes data for a contract with another reporter.

12 13

0.30

0.20

0.10

0.00

12

Unlinked Passenger Trips per Vehicle Revenue Mile:

Demand Response

15 16 17 18 19 20 21

<sup>\*</sup>This agency has a purchased transportation relationship in which they buy service from MV Transportation (NTDID: Entity that Does Not Report to NTD), and in which the data are captured in this report for mode DR/PT.