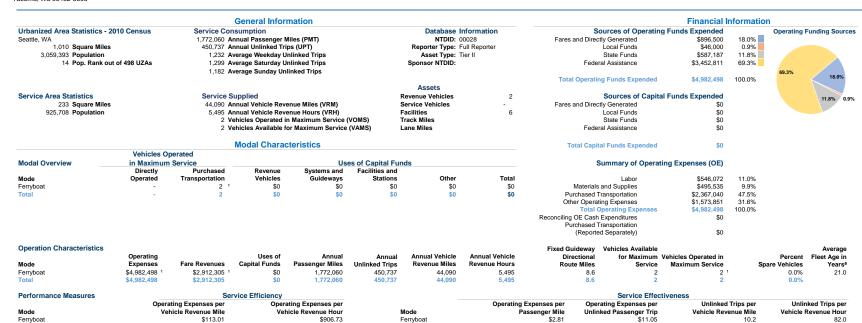

950 Fawcett Ave Ste 100 Mrs. Melanie Halsan Tacoma, Wa 98402-5603 (253) 798-2759

\$2.81





Notes:

\*Demand Response - Taxi (DR/TX) and non-dedicated fleets do not report fleet age data. \*Includes data for a contract with another reporter.

## Performance Measure Targets - 2022

Performance Measure - Asset Type - Target % not in State of Good Repair

Facility - Passenger / Parking Facilities - 0%

Rolling Stock - FB - Ferryboat - 0%

<sup>\*</sup>This agency has a purchased transportation relationship in which they buy service from Pacific Navigation Company, LLC (NTDID: Entity that Does Not Report to NTD), and in which the data are captured in this report for mode FB/PT.