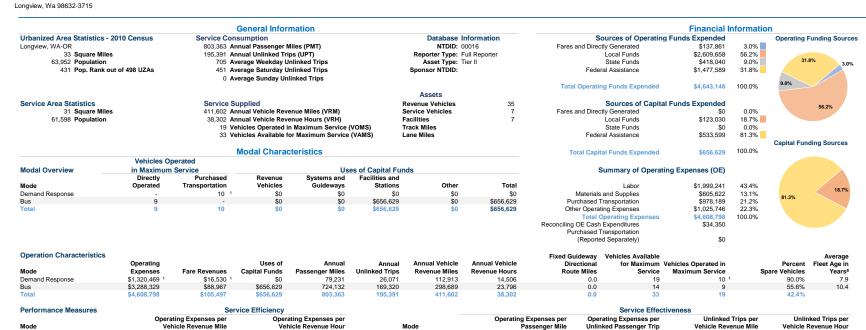

Mr. Jim Seeks P.O. Box 128 (360) 442-5607

Demand Response

Total

\$16.67

\$4.54

\$5.74

Operating Expense per Vehicle Revenue Mile: Demand Response

\$19.42

Operating Expense per Passenger Mile:

\$23.59

0.6

0.5

Unlinked Passenger Trip per Vehicle Revenue Mile: Demand Response

7 1

5.1

Total

\$138.19

Unlinked Passenger Trip per Vehicle

\$11.01

\$11.20

Operating Expense per Passenger Mile: