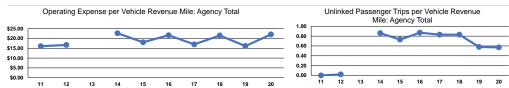

# Service Efficiency

| Mode            | Operating Expenses per<br>Vehicle Revenue Mile | Operating Expenses per<br>Vehicle Revenue Hour |
|-----------------|------------------------------------------------|------------------------------------------------|
| Demand Response | \$22.08                                        | \$148.28                                       |
| Гotal           | \$22.08                                        | \$148.28                                       |

|                 | Service Effectiveness                                |                                            |                                            |  |
|-----------------|------------------------------------------------------|--------------------------------------------|--------------------------------------------|--|
| Mode            | Operating Expenses<br>per Unlinked<br>Passenger Trip | Unlinked Trips per<br>Vehicle Revenue Mile | Unlinked Trips per<br>Vehicle Revenue Hour |  |
| Demand Response | \$38.42                                              | 0.6                                        | 3.9                                        |  |
| Total           | \$38.42                                              | 0.6                                        | 3.9                                        |  |