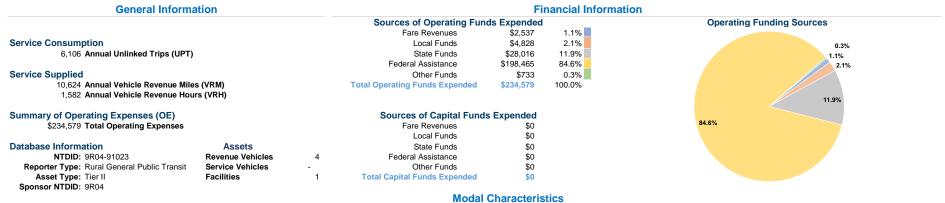

## **Vehicles Operated** at Maximum Service

| Mode            | Directly<br>Operated | Purchased<br>Transportation | Operating<br>Expenses | Fare<br>Revenues |
|-----------------|----------------------|-----------------------------|-----------------------|------------------|
| Demand Response | 4                    | -                           | \$234,579             | \$2,537          |
| Total           | 4                    | _                           | \$234.579             | \$2.537          |

| Uses of Capital |                       | Annual Vehicle | Annual Vehicle |
|-----------------|-----------------------|----------------|----------------|
| Funds           | Annual Unlinked Trips | Revenue Miles  | Revenue Hours  |
| \$0             | 6,106                 | 10,624         | 1,582          |
| \$0             | 6,106                 | 10,624         | 1,582          |