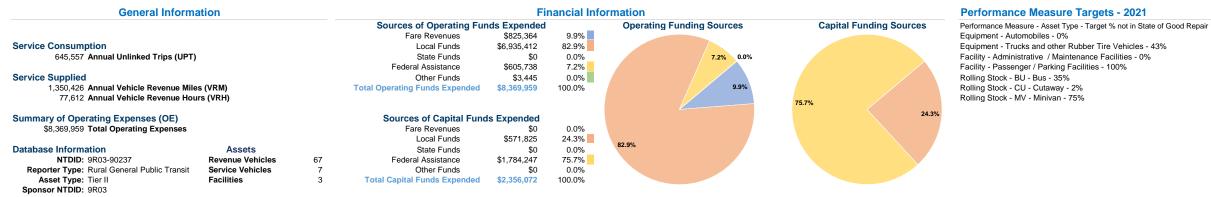

## **Modal Characteristics**

|                 | Vehicles C<br>at Maximun |                             |             |           |                 |                |                                 |                                 |
|-----------------|--------------------------|-----------------------------|-------------|-----------|-----------------|----------------|---------------------------------|---------------------------------|
| Mode            | Directly<br>Operated     | Purchased<br>Transportation | Operating   | Fare      | Uses of Capital | Unlinked Trips | Annual Vehicle<br>Revenue Miles | Annual Vehicle<br>Revenue Hours |
|                 | Operated                 | Transportation              | Expenses    | Revenues  |                 | •              |                                 |                                 |
| Demand Response | 12                       | -                           | \$3,257,269 | \$284,867 | \$895,307       | 58,388         | 350,500                         | 25,016                          |
| Bus             | 36                       | -                           | \$5,112,690 | \$540,497 | \$1,460,765     | 587,169        | 999,926                         | 52,596                          |
| Total           | 48                       |                             | \$8,369,959 | \$825,364 | \$2,356,072     | 645,557        | 1,350,426                       | 77,612                          |