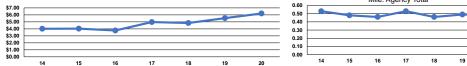

|
| Total           | 48                       |                             | \$8,369,959 | \$825,364 | \$2,356,072     | 645,557        | 1,350,426                       | 77,612                          |

20

## Performance Measures

**Operation Characteristics** 

|                 | Service Effi           |                        |   |
|-----------------|------------------------|------------------------|---|
|                 | Operating Expenses per | Operating Expenses per |   |
| Mode            | Vehicle Revenue Mile   | Vehicle Revenue Hour   | N |
| Demand Response | \$9.29                 | \$130.21               | E |
| Bus             | \$5.11                 | \$97.21                | E |
| Total           | \$6.20                 | \$107.84               | т |