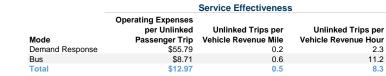

## Performance Measures

**Operation Characteristics** 

|                 | Service Effi           |                        |   |
|-----------------|------------------------|------------------------|---|
|                 | Operating Expenses per | Operating Expenses per |   |
| Mode            | Vehicle Revenue Mile   | Vehicle Revenue Hour   | N |
| Demand Response | \$9.29                 | \$130.21               | E |
| Bus             | \$5.11                 | \$97.21                | E |
| Total           | \$6.20                 | \$107.84               | т |