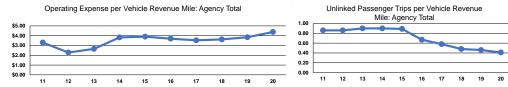

## Performance Measures

|              | Service Ef             | ficiency               |              |                                    | Service Effectiveness |                      |
|--------------|------------------------|------------------------|--------------|------------------------------------|-----------------------|----------------------|
|              | Operating Expenses per | Operating Expenses per |              | Operating Expenses<br>per Unlinked | Unlinked Trips per    | Unlinked Trips per   |
| Mode         | Vehicle Revenue Mile   | Vehicle Revenue Hour   | Mode         | Passenger Trip                     | Vehicle Revenue Mile  | Vehicle Revenue Hour |
| Commuter Bus | \$4.82                 | \$107.49               | Commuter Bus | \$8.28                             | 0.6                   | 13.0                 |
| Bus          | \$3.56                 | \$120.43               | Bus          | \$43.07                            | 0.1                   | 2.8                  |
| Total        | \$4.38                 | \$110.89               | Total        | \$10.75                            | 0.4                   | 10.3                 |