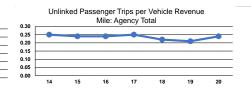

#### Service Effectiveness

| Mode            | Operating Expenses<br>per Unlinked<br>Passenger Trip | Unlinked Trips per<br>Vehicle Revenue Mile | Unlinked Trips per<br>Vehicle Revenue Hour |
|-----------------|------------------------------------------------------|--------------------------------------------|--------------------------------------------|
| Demand Response | \$57.12                                              | 0.2                                        | 1.4                                        |
| Bus             | \$19.72                                              | 0.3                                        | 4.6                                        |
| Total           | \$23.45                                              | 0.2                                        | 3.7                                        |