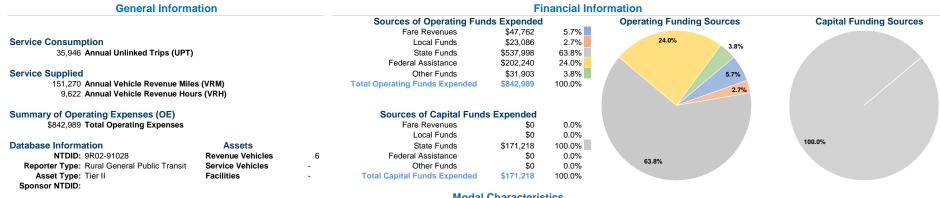

### **Vehicles Operated** at Maximum Service

| Mode            | Directly<br>Operated | Purchased<br>Transportation | Operating<br>Expenses | Fare<br>Revenues | Uses of Capital Funds | Annual Unlinked Trips | Annual Vehicle<br>Revenue Miles | Annual Vehicle<br>Revenue Hours |
|-----------------|----------------------|-----------------------------|-----------------------|------------------|-----------------------|-----------------------|---------------------------------|---------------------------------|
| Demand Response | -                    | 2                           | \$204,656             | \$7,676          | \$0                   | 3,583                 | 23,347                          | 2,640                           |
| Bus             | -                    | 3                           | \$638,333             | \$40,086         | \$171,218             | 32,363                | 127,923                         | 6,982                           |
| Total           | -                    | 5                           | \$842,989             | \$47,762         | \$171,218             | 35,946                | 151,270                         | 9,622                           |

### Service Efficiency

|                 | Operating Expenses per | Operating Expenses per |
|-----------------|------------------------|------------------------|
| Mode            | Vehicle Revenue Mile   | Vehicle Revenue Hour   |
| Demand Response | \$8.77                 | \$77.52                |
| Bus             | \$4.99                 | \$91.43                |
| Total           | \$5.57                 | \$87.61                |

#### Service Effectiveness

| Mode            | Operating Expenses<br>per Unlinked<br>Passenger Trip | Unlinked Trips per<br>Vehicle Revenue Mile | Unlinked Trips per<br>Vehicle Revenue Hour |
|-----------------|------------------------------------------------------|--------------------------------------------|--------------------------------------------|
| Demand Response | \$57.12                                              | 0.2                                        | 1.4                                        |
| Bus             | \$19.72                                              | 0.3                                        | 4.6                                        |
| Total           | \$23.45                                              | 0.2                                        | 3.7                                        |