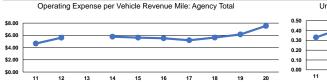

### Service Efficiency

| Mode            | Operating Expenses per<br>Vehicle Revenue Mile | Operating Expenses per<br>Vehicle Revenue Hour |
|-----------------|------------------------------------------------|------------------------------------------------|
| Commuter Bus    | \$5.34                                         | \$151.52                                       |
| Demand Response | \$10.78                                        | \$105.06                                       |
| Bus             | \$7.46                                         | \$153.66                                       |
| Total           | \$7.54                                         | \$141.23                                       |