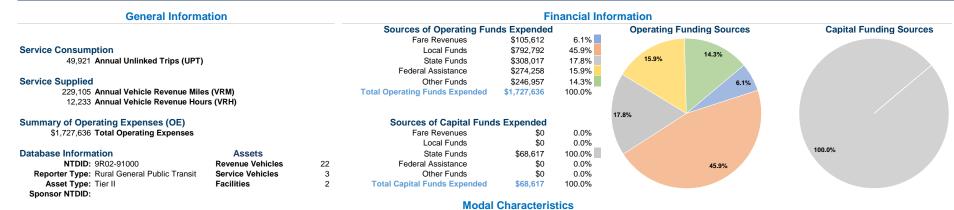

# Vehicles Operated at Maximum Service

| Directly | Purchased      | Operating          | Fare                                                                                                   | Uses of Capital                                                                                                                                 |                                                                                                                                                                                                         | Annual Vehicle                                                                                                                                                                                                                              | Annual Vehicle                                                                                                                                                                                                              |
|----------|----------------|--------------------|--------------------------------------------------------------------------------------------------------|-------------------------------------------------------------------------------------------------------------------------------------------------|---------------------------------------------------------------------------------------------------------------------------------------------------------------------------------------------------------|---------------------------------------------------------------------------------------------------------------------------------------------------------------------------------------------------------------------------------------------|-----------------------------------------------------------------------------------------------------------------------------------------------------------------------------------------------------------------------------|
| Operated | Transportation | Expenses           | Revenues                                                                                               | Funds Annua                                                                                                                                     | I Unlinked Trips                                                                                                                                                                                        | Revenue Miles                                                                                                                                                                                                                               | Revenue Hours                                                                                                                                                                                                               |
| 1        | -              | \$203,193          | \$14,919                                                                                               | \$0                                                                                                                                             | 5,540                                                                                                                                                                                                   | 38,032                                                                                                                                                                                                                                      | 1,341                                                                                                                                                                                                                       |
| 3        | -              | \$322,541          | \$41,979                                                                                               | \$0                                                                                                                                             | 13,927                                                                                                                                                                                                  | 29,928                                                                                                                                                                                                                                      | 3,070                                                                                                                                                                                                                       |
| 8        | -              | \$1,201,902        | \$48,714                                                                                               | \$68,617                                                                                                                                        | 30,454                                                                                                                                                                                                  | 161,145                                                                                                                                                                                                                                     | 7,822                                                                                                                                                                                                                       |
| 12       | -              | \$1,727,636        | \$105,612                                                                                              | \$68,617                                                                                                                                        | 49,921                                                                                                                                                                                                  | 229,105                                                                                                                                                                                                                                     | 12,233                                                                                                                                                                                                                      |
|          | -              | Directly Purchased | Directly Purchased Transportation Operating Expenses   1 - \$203,193   3 - \$322,541   8 - \$1,201,902 | Directly Purchased Transportation Operating Expenses Fare Revenues   1 - \$203,193 \$14,919   3 - \$322,541 \$41,979   8 - \$1,201,902 \$48,714 | Directly Purchased Operating Fare Uses of Capital   Operated Transportation Expenses Revenues Funds Annua   1 - \$203,193 \$14,919 \$0   3 - \$322,541 \$41,979 \$0   8 - \$1,201,902 \$48,714 \$68,617 | Directly Purchased Operating Fare Uses of Capital   Operated Transportation Expenses Revenues Funds Annual Unlinked Trips   1 - \$203,193 \$14,919 \$0 5,540   3 - \$322,541 \$41,979 \$0 13,927   8 - \$1,201,902 \$48,714 \$68,617 30,454 | Operated Transportation Expenses Revenues Funds Annual Unlinked Trips Revenue Miles   1 - \$203,193 \$14,919 \$0 5,540 38,032   3 - \$322,541 \$41,979 \$0 13,927 29,928   8 - \$1,201,902 \$48,714 \$68,617 30,454 161,145 |