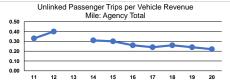

|                 | Service Effectiveness                                |                                            |                                            |  |  |
|-----------------|------------------------------------------------------|--------------------------------------------|--------------------------------------------|--|--|
| Mode            | Operating Expenses<br>per Unlinked<br>Passenger Trip | Unlinked Trips per<br>Vehicle Revenue Mile | Unlinked Trips per<br>Vehicle Revenue Hour |  |  |
| Commuter Bus    | \$36.68                                              | 0.1                                        | 4.1                                        |  |  |
| Demand Response | \$23.16                                              | 0.5                                        | 4.5                                        |  |  |
| Bus             | \$39.47                                              | 0.2                                        | 3.9                                        |  |  |
| Total           | \$34.61                                              | 0.2                                        | 4.1                                        |  |  |