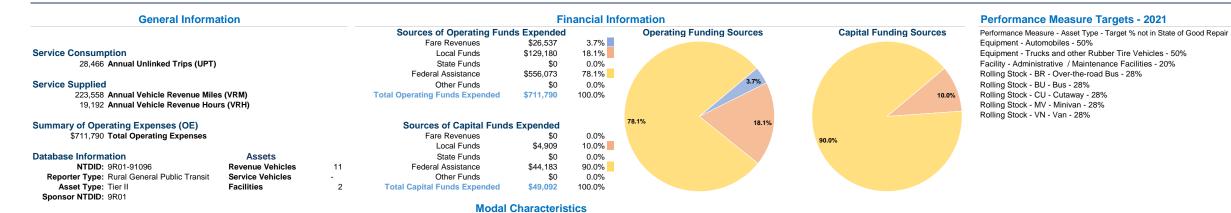

## **Operation Characteristics** Vehicles Operated at Maximum Service Directly Purchased Fare Uses of Capital Annual Vehicle Annual Vehicle Operating Mode Operated Transportation Expenses Funds Annual Unlinked Trips Revenue Miles **Revenue Hours** Revenues \$114,483 Demand Response \$10,886 \$0 4,969 20,840 1,942 23,497 17,250 Bus \$597,307 \$15,651 \$49,092 202,718 9 Total 10 \$711,790 \$26,537 \$49,092 28,466 223,558 19,192