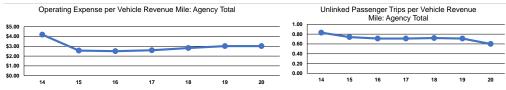

## Service Efficiency

|       |                        |                        |       | Operating Expenses |                      |                      |
|-------|------------------------|------------------------|-------|--------------------|----------------------|----------------------|
|       | Operating Expenses per | Operating Expenses per |       | per Unlinked       | Unlinked Trips per   | Unlinked Trips per   |
| Mode  | Vehicle Revenue Mile   | Vehicle Revenue Hour   | Mode  | Passenger Trip     | Vehicle Revenue Mile | Vehicle Revenue Hour |
| Bus   | \$3.02                 | \$73.41                | Bus   | \$5.00             | 0.6                  | 14.7                 |
| Total | \$3.02                 | \$73.41                | Total | \$5.00             | 0.6                  | 14.7                 |
|       |                        |                        |       |                    |                      |                      |