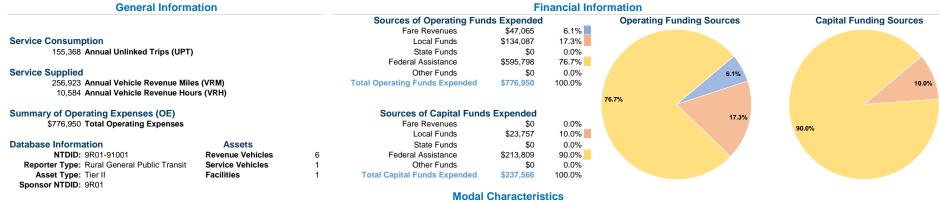

## Vehicles Operated at Maximum Service

Directly Purchased Fare **Uses of Capital Annual Vehicle Annual Vehicle** Operating Operated Transportation Expenses Funds Annual Unlinked Trips Revenue Miles Revenue Hours Revenues \$237,566 \$776,950 \$47,065 155,368 256,923 10,584 \$776,950 \$47,065 \$237.566 155,368 256,923 10,584