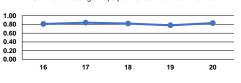

#### Operating Expenses per Operating Expenses per Mode Vehicle Revenue Mile Vehicle Revenue Hour Demand Response \$19.07 \$89.02 \$9.13 \$72.37 Bus Total \$11.62 \$78.39

20

Operating Expense per Vehicle Revenue Mile: Bus Unlinked Passenger Trips per Vehicle Revenue Mile: Bus

Operating Expenses per Unlinked

Passenger Trip

\$73.37

\$10.97

\$16.86