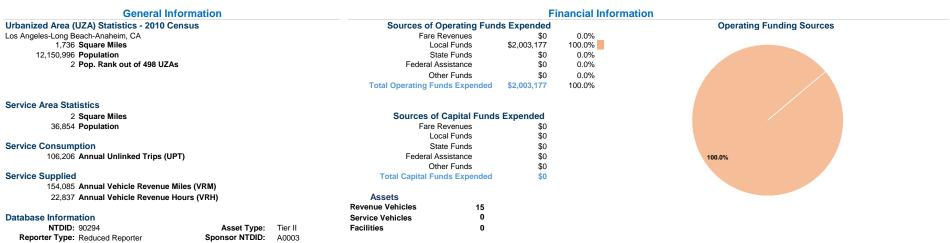

Service Efficiency

Mode

Bus

Total

Demand Response

0.3

0.8

0.7

Unlinked Trips per

1.2

6.6

4.7

Vehicle Revenue Hour

Service Effectiveness

Unlinked Trips per

Vehicle Revenue Mile