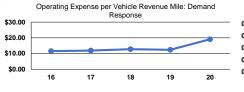

Unlinked Trips per

1.2

6.6

4.7

Vehicle Revenue Hour

Service Effectiveness

Unlinked Trips per

Vehicle Revenue Mile