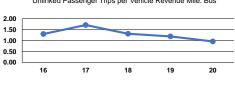

#### Service Efficiency

| Mode            | Operating Expenses per<br>Vehicle Revenue Mile | Operating Expenses per<br>Vehicle Revenue Hour |
|-----------------|------------------------------------------------|------------------------------------------------|
| Demand Response | \$3.14                                         | \$46.71                                        |
| Bus             | \$5.38                                         | \$65.72                                        |
| Total           | \$4.20                                         | \$56.62                                        |