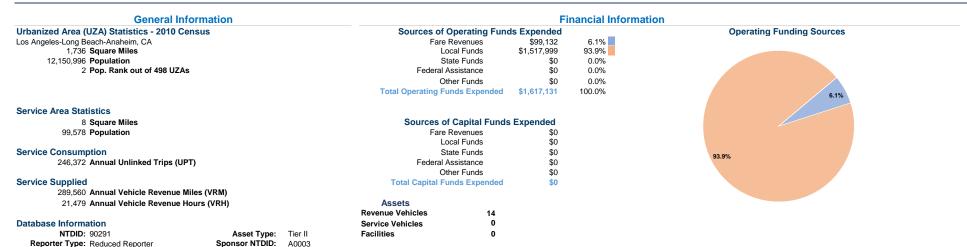

## **Vehicles Operated** at Maximum Service

Uses of Directly Fare Capital Annual Annual Vehicle **Annual Vehicle** Average Fleet Age Purchased Operating Mode Operated Transportation Expenses Revenues Funds Unlinked Trips **Revenue Miles Revenue Hours** in Yearsa Demand Response \$480,574 \$69,652 152,831 \$0 114.989 10,288 0.0 Bus \$735,521 \$29,480 \$0 131,383 136,729 11,191 7.4 Total 14 \$1,216,095 \$99,132 246.372 289,560 21,479