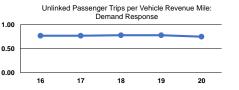

#### Service Efficiency

| Mode            | Operating Expenses per<br>Vehicle Revenue Mile | Operating Expenses per<br>Vehicle Revenue Hour |
|-----------------|------------------------------------------------|------------------------------------------------|
| Demand Response | \$3.14                                         | \$46.71                                        |
| Bus             | \$5.38                                         | \$65.72                                        |
| Total           | \$4.20                                         | \$56.62                                        |