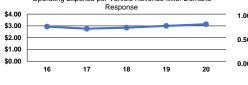

#### Service Efficiency

| Mode            | Operating Expenses per<br>Vehicle Revenue Mile | Operating Expenses per<br>Vehicle Revenue Hour |
|-----------------|------------------------------------------------|------------------------------------------------|
| Demand Response | \$3.14                                         | \$46.71                                        |
| Bus             | \$5.38                                         | \$65.72                                        |
| Total           | \$4.20                                         | \$56.62                                        |

Mode Demand Response

Service Effectiveness

Operating Expenses

| Operating Expense per Vehicle Revenue Mile: Bus |    |    |    |    |    |  |  |
|-------------------------------------------------|----|----|----|----|----|--|--|
| \$6.00                                          | •  |    |    |    | _  |  |  |
| \$4.00                                          |    |    |    |    |    |  |  |
| \$2.00                                          |    |    |    |    |    |  |  |
| \$0.00                                          |    |    |    |    |    |  |  |
|                                                 | 16 | 17 | 18 | 19 | 20 |  |  |